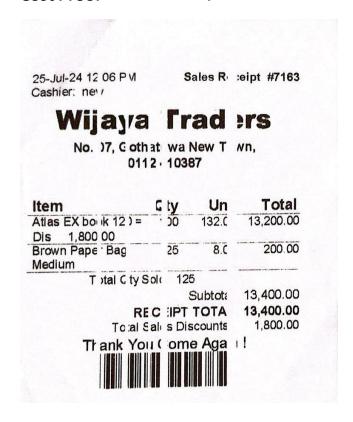

**Total Project Value**: Rs. 13,400/-

No. of Beneficiaries : 25

Project Description : Lions Club of Kolonnawa distributed school books to

25 Dhamma school children in the multi service project program held in conjunction with the Ashirvada Puja organized by Regional 2B to bless the new District

Governor and the New Lionistic Year.

Cost Proof :