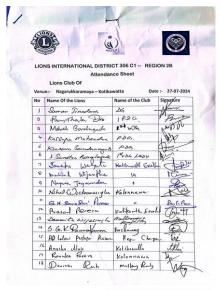

## **Attendance Sheet**

| 19 | Kanchuke Punarjith   | Gesher we - Breez     | tack .      |
|----|----------------------|-----------------------|-------------|
| 20 | Nimalika Dushanthi   | Kolomana classic      | S. O. Ochta |
| 21 | Sajecuani Rodrigo    | Kolonnava classic     | 8demp.      |
| 22 | J. D Dlamile         | gotatury Now          | 2.          |
| 22 | R. H CHAMINDA SILVA  | MIROYLTHE             | Hamil       |
| 24 | Charushka Sandanagak | Lathertown Center Les | Jelum       |
| 25 | MANAANTA Fermando    | * sassess             | Con rest    |
| 24 | Dhanasiri Gurung     | e Gothali.            | 1/2 /10     |
| 20 | Widheston Paltra     | Gottema NIT           | Suls        |
| 28 | Janah Algame         | Mullerya Rost         | Jan         |
| 29 | SM. P. Bander        | L'C Golbeline NO      | Della.      |
| 30 | A SAPUMANA           | 2 c Collations        | 19697-11    |
| 31 | W. s. S. Miganten    | Growthatian           | 16h         |
| 32 | Olanka Farnande      | n                     | 0.00        |
| 33 | Manyale Peran        | President             | 85          |
| 34 | Mondo Coura Hindre   | RCPE                  | Nec         |
| 35 | A. Sherly Ariyalate  | moletinum N.Z.        | De          |
| 26 | Weyamas Erapols      | Kolonnawa             | and a       |
| 37 | Born Ronasco         | Joshl Kolenen         | 1           |
| 38 | Chandons Roma Ponge  |                       | -           |
| 39 | H. J. A. Callen      | kosikawatea           |             |
| 40 | D. L.K. Sinder       |                       | sales >     |
| 41 | Leslie Leelanands    |                       | Short       |
| 42 | Thushar Stainwell    |                       | 8ains.      |
| 43 | Synil Amaratha       |                       | Suns        |

| 46  | Monala Repeated                           | Gathatus                                                                                                                                                                                                                                                                                                                                                                                                                                                                                                                                                                                                                                                                                                                                                                                                                                                                                                                                                                                                                                                                                                                                                                                                                                                                                                                                                                                                                                                                                                                                                                                                                                                                                                                                                                                                                                                                                                                                                                                                                                                                                                                       | 928      |
|-----|-------------------------------------------|--------------------------------------------------------------------------------------------------------------------------------------------------------------------------------------------------------------------------------------------------------------------------------------------------------------------------------------------------------------------------------------------------------------------------------------------------------------------------------------------------------------------------------------------------------------------------------------------------------------------------------------------------------------------------------------------------------------------------------------------------------------------------------------------------------------------------------------------------------------------------------------------------------------------------------------------------------------------------------------------------------------------------------------------------------------------------------------------------------------------------------------------------------------------------------------------------------------------------------------------------------------------------------------------------------------------------------------------------------------------------------------------------------------------------------------------------------------------------------------------------------------------------------------------------------------------------------------------------------------------------------------------------------------------------------------------------------------------------------------------------------------------------------------------------------------------------------------------------------------------------------------------------------------------------------------------------------------------------------------------------------------------------------------------------------------------------------------------------------------------------------|----------|
| 45  | P. K. Through                             | Kolone Sheda Ex                                                                                                                                                                                                                                                                                                                                                                                                                                                                                                                                                                                                                                                                                                                                                                                                                                                                                                                                                                                                                                                                                                                                                                                                                                                                                                                                                                                                                                                                                                                                                                                                                                                                                                                                                                                                                                                                                                                                                                                                                                                                                                                | thele    |
| 46  | P. K. Through<br>Sanur Guneringhe         | GINCL                                                                                                                                                                                                                                                                                                                                                                                                                                                                                                                                                                                                                                                                                                                                                                                                                                                                                                                                                                                                                                                                                                                                                                                                                                                                                                                                                                                                                                                                                                                                                                                                                                                                                                                                                                                                                                                                                                                                                                                                                                                                                                                          | del      |
| 4 2 | Deeghayy Amarasage                        | Callotino                                                                                                                                                                                                                                                                                                                                                                                                                                                                                                                                                                                                                                                                                                                                                                                                                                                                                                                                                                                                                                                                                                                                                                                                                                                                                                                                                                                                                                                                                                                                                                                                                                                                                                                                                                                                                                                                                                                                                                                                                                                                                                                      | Des      |
| 48  | Deeghoyn Amarasagh                        | Coswoode                                                                                                                                                                                                                                                                                                                                                                                                                                                                                                                                                                                                                                                                                                                                                                                                                                                                                                                                                                                                                                                                                                                                                                                                                                                                                                                                                                                                                                                                                                                                                                                                                                                                                                                                                                                                                                                                                                                                                                                                                                                                                                                       | Sulma    |
| 49  | Chandani Sundanayak                       | Grathtong                                                                                                                                                                                                                                                                                                                                                                                                                                                                                                                                                                                                                                                                                                                                                                                                                                                                                                                                                                                                                                                                                                                                                                                                                                                                                                                                                                                                                                                                                                                                                                                                                                                                                                                                                                                                                                                                                                                                                                                                                                                                                                                      | tandans  |
|     | A STATE OF THE STATE OF                   | ed great m                                                                                                                                                                                                                                                                                                                                                                                                                                                                                                                                                                                                                                                                                                                                                                                                                                                                                                                                                                                                                                                                                                                                                                                                                                                                                                                                                                                                                                                                                                                                                                                                                                                                                                                                                                                                                                                                                                                                                                                                                                                                                                                     | 100012   |
|     | A SHEET STORE                             | Walley of the                                                                                                                                                                                                                                                                                                                                                                                                                                                                                                                                                                                                                                                                                                                                                                                                                                                                                                                                                                                                                                                                                                                                                                                                                                                                                                                                                                                                                                                                                                                                                                                                                                                                                                                                                                                                                                                                                                                                                                                                                                                                                                                  | AW       |
|     | VIA                                       | A PRINCIPLE AND A PRINCIPLE AN | 100      |
|     | Control of the second                     | P - 12 9 4 67                                                                                                                                                                                                                                                                                                                                                                                                                                                                                                                                                                                                                                                                                                                                                                                                                                                                                                                                                                                                                                                                                                                                                                                                                                                                                                                                                                                                                                                                                                                                                                                                                                                                                                                                                                                                                                                                                                                                                                                                                                                                                                                  | 1-1      |
|     |                                           | 3/2 / 15                                                                                                                                                                                                                                                                                                                                                                                                                                                                                                                                                                                                                                                                                                                                                                                                                                                                                                                                                                                                                                                                                                                                                                                                                                                                                                                                                                                                                                                                                                                                                                                                                                                                                                                                                                                                                                                                                                                                                                                                                                                                                                                       | 97.0     |
| 1   | the state of the state of                 |                                                                                                                                                                                                                                                                                                                                                                                                                                                                                                                                                                                                                                                                                                                                                                                                                                                                                                                                                                                                                                                                                                                                                                                                                                                                                                                                                                                                                                                                                                                                                                                                                                                                                                                                                                                                                                                                                                                                                                                                                                                                                                                                | King R   |
|     | OF REAL PROPERTY.                         |                                                                                                                                                                                                                                                                                                                                                                                                                                                                                                                                                                                                                                                                                                                                                                                                                                                                                                                                                                                                                                                                                                                                                                                                                                                                                                                                                                                                                                                                                                                                                                                                                                                                                                                                                                                                                                                                                                                                                                                                                                                                                                                                | South H. |
|     | Service Control of                        |                                                                                                                                                                                                                                                                                                                                                                                                                                                                                                                                                                                                                                                                                                                                                                                                                                                                                                                                                                                                                                                                                                                                                                                                                                                                                                                                                                                                                                                                                                                                                                                                                                                                                                                                                                                                                                                                                                                                                                                                                                                                                                                                | 7        |
|     | 4.5 MOST 124 F                            |                                                                                                                                                                                                                                                                                                                                                                                                                                                                                                                                                                                                                                                                                                                                                                                                                                                                                                                                                                                                                                                                                                                                                                                                                                                                                                                                                                                                                                                                                                                                                                                                                                                                                                                                                                                                                                                                                                                                                                                                                                                                                                                                | 1000     |
|     | The last                                  | - 17 - CO - 17                                                                                                                                                                                                                                                                                                                                                                                                                                                                                                                                                                                                                                                                                                                                                                                                                                                                                                                                                                                                                                                                                                                                                                                                                                                                                                                                                                                                                                                                                                                                                                                                                                                                                                                                                                                                                                                                                                                                                                                                                                                                                                                 | 100000   |
| 7.5 |                                           | Mary and the                                                                                                                                                                                                                                                                                                                                                                                                                                                                                                                                                                                                                                                                                                                                                                                                                                                                                                                                                                                                                                                                                                                                                                                                                                                                                                                                                                                                                                                                                                                                                                                                                                                                                                                                                                                                                                                                                                                                                                                                                                                                                                                   | 1000     |
|     | And to have                               | D. C. Carlot                                                                                                                                                                                                                                                                                                                                                                                                                                                                                                                                                                                                                                                                                                                                                                                                                                                                                                                                                                                                                                                                                                                                                                                                                                                                                                                                                                                                                                                                                                                                                                                                                                                                                                                                                                                                                                                                                                                                                                                                                                                                                                                   | 1000     |
| 1-0 | g = 1.600 =                               |                                                                                                                                                                                                                                                                                                                                                                                                                                                                                                                                                                                                                                                                                                                                                                                                                                                                                                                                                                                                                                                                                                                                                                                                                                                                                                                                                                                                                                                                                                                                                                                                                                                                                                                                                                                                                                                                                                                                                                                                                                                                                                                                |          |
| 100 |                                           |                                                                                                                                                                                                                                                                                                                                                                                                                                                                                                                                                                                                                                                                                                                                                                                                                                                                                                                                                                                                                                                                                                                                                                                                                                                                                                                                                                                                                                                                                                                                                                                                                                                                                                                                                                                                                                                                                                                                                                                                                                                                                                                                |          |
| -   | 200 10 10 10 10 10 10 10 10 10 10 10 10 1 | 3-A-7-18                                                                                                                                                                                                                                                                                                                                                                                                                                                                                                                                                                                                                                                                                                                                                                                                                                                                                                                                                                                                                                                                                                                                                                                                                                                                                                                                                                                                                                                                                                                                                                                                                                                                                                                                                                                                                                                                                                                                                                                                                                                                                                                       |          |
| -   |                                           | 201667                                                                                                                                                                                                                                                                                                                                                                                                                                                                                                                                                                                                                                                                                                                                                                                                                                                                                                                                                                                                                                                                                                                                                                                                                                                                                                                                                                                                                                                                                                                                                                                                                                                                                                                                                                                                                                                                                                                                                                                                                                                                                                                         |          |
|     | 7 7 7 7 7 7 7 7 7 7 7 7 7 7 7 7 7 7 7 7   |                                                                                                                                                                                                                                                                                                                                                                                                                                                                                                                                                                                                                                                                                                                                                                                                                                                                                                                                                                                                                                                                                                                                                                                                                                                                                                                                                                                                                                                                                                                                                                                                                                                                                                                                                                                                                                                                                                                                                                                                                                                                                                                                |          |