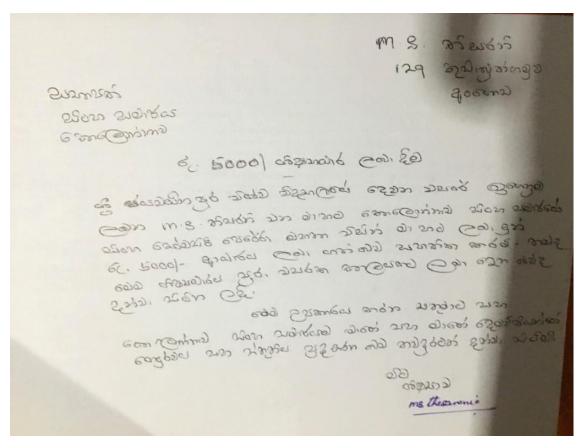

**Total Project Value**: Rs. 5,000/-

No. of Beneficiaries : 1

Project Description : A poor university student named M S Thisarani was

given a scholarship of Rs.5000.00 per month for a period

of one year.

.