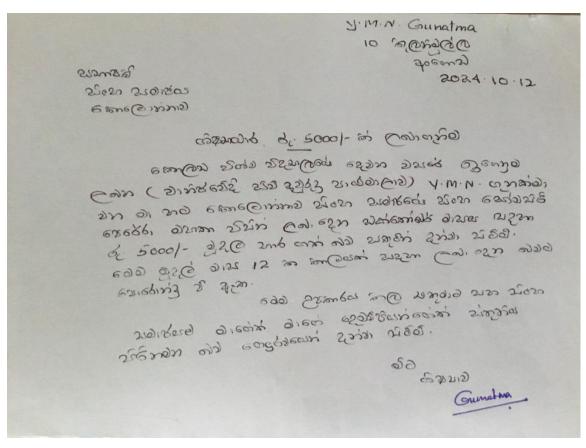

**Total Project Value**: Rs. 5,000/-

No. of Beneficiaries : 1

Project Description : A poor university student named Y M N Gunathma was

given a scholarship of Rs.5000.00 per month for a period

of one year.

## **Supportive Documents:**

Signature of Club Secretary;

Scores in Ponce