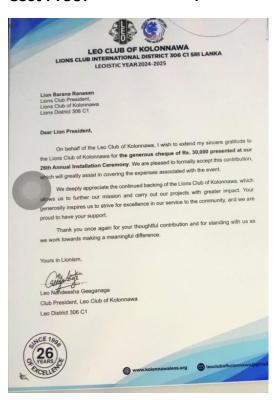

**Total Project Value**: Rs. 30,000/-

No. of Beneficiaries : 33

Project Description : The contribution to the installation ceremony of

**Kolonnawa Leo Club officers under Youth** 

**Empowerment was given at the September monthly** 

meeting of Lions Club of Kolonnawa.

•