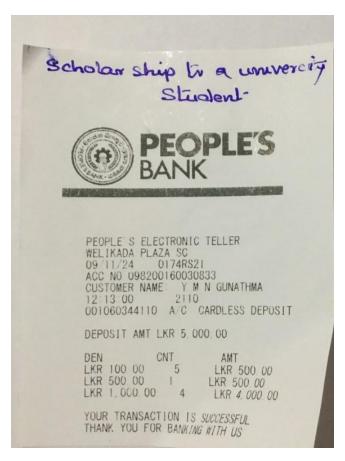

**Total Project Value**: Rs. 5,000/-

No. of Beneficiaries : 1

Project Description : A poor university student named Y M N Gunathma was

given a scholarship of Rs.5000.00 per month for a period

of one year.

Cost Proof :