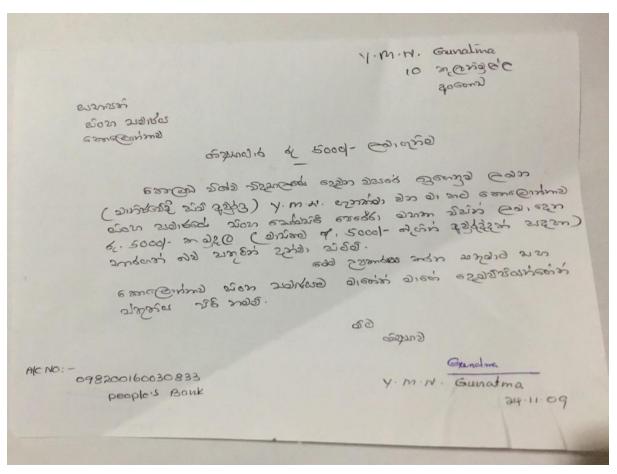

**Total Project Value**: Rs. 5,000/-

No. of Beneficiaries : 1

Project Description : A poor university student named Y M N Gunathma was

given a scholarship of Rs.5000.00 per month for a period

of one year.

Cost Proof :