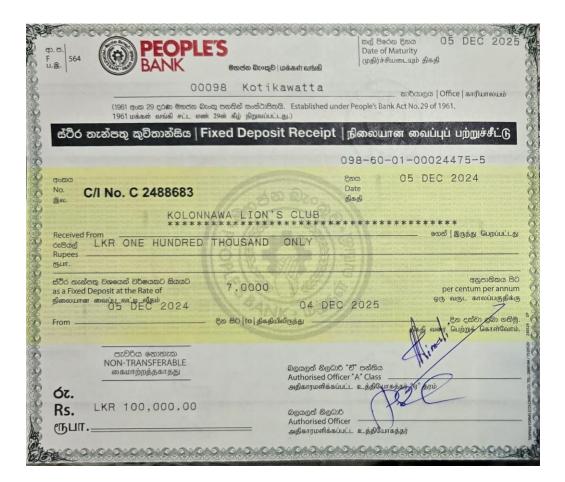

| Expenditure                                                           |              |              |
|-----------------------------------------------------------------------|--------------|--------------|
| Lion Jayasiri's Project Contribution (Transfer to Project<br>Account) | 67,600.00    |              |
| Annual Trip Total Expenses                                            | 161,140.00   |              |
| International Dues 2nd Half                                           | 234,360.00   |              |
| Transfer to Fixed Deposit                                             | 1,100,000.00 |              |
| Transfer to Project Account                                           | 60,000.00    |              |
|                                                                       |              |              |
| Total Expenditure                                                     |              | 1,623,100.00 |
| Balance as at 31st January 2025                                       |              | 100,165.28   |