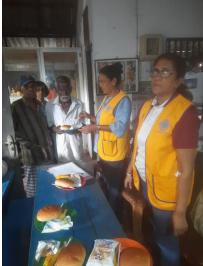

**Total Project Value**: Rs. 9,137

No. of Beneficiaries : 23

Project Description : Breakfast and money (Rs. 200/-) were provided to

those who came to receive government dole money from Gothatuwa Post Office on 5<sup>th</sup> February 2025 at Sri Rahula Dhamma School, Gothatuwa. This ongoing monthly project has been active for the last 20 years.

### **Project Photos:**

Signature of Club Secretary ; Some Sin Conu