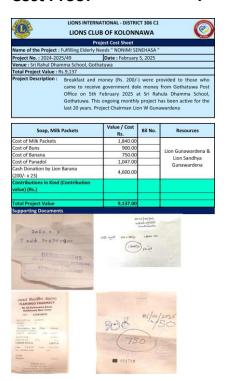

**Total Project Value**: Rs. 9,137

No. of Beneficiaries : 23

Project Description : Breakfast and money (Rs. 200/-) were provided to

those who came to receive government dole money from Gothatuwa Post Office on 5<sup>th</sup> February 2025 at Sri Rahula Dhamma School, Gothatuwa. This ongoing monthly project has been active for the last 20 years.