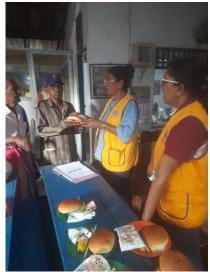

**Total Project Value**: Rs. 9,137

No. of Beneficiaries : 23

Project Description : Breakfast and money (Rs. 200/-) were provided to

those who came to receive government dole money from Gothatuwa Post Office on 5<sup>th</sup> February 2025 at Sri Rahula Dhamma School, Gothatuwa. This ongoing monthly project has been active for the last 20 years.

### **Project Photos:**

Signature of Club Secretary ; Some Sin Conu