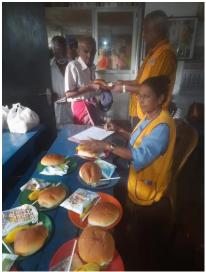

**Total Project Value**: Rs. 9,137

No. of Beneficiaries : 23

Project Description : Breakfast and money (Rs. 200/-) were provided to

those who came to receive government dole money from Gothatuwa Post Office on 5<sup>th</sup> February 2025 at Sri Rahula Dhamma School, Gothatuwa. This ongoing monthly project has been active for the last 20 years.

### **Project Photos:**

Signature of Club Secretary ; Some Sin Conu