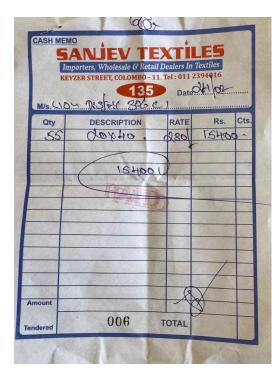

| Date                          | CASH SALE            |           |                             |
|-------------------------------|----------------------|-----------|-----------------------------|
| M/s<br>No. Qty<br>01 55<br>02 |                      | Rate 2410 | Amount<br>Rs. Cts.<br>22550 |
| 03<br>04<br>05                | 21550                | -         |                             |
| 06<br>07<br>08                | 0775347132<br>Ducoan |           |                             |
| 09 .                          | Dava                 |           |                             |
| 12<br>13                      | 87<br>A D TOTAL AM   | OUNT      | 22550                       |
|                               |                      |           | 21550                       |