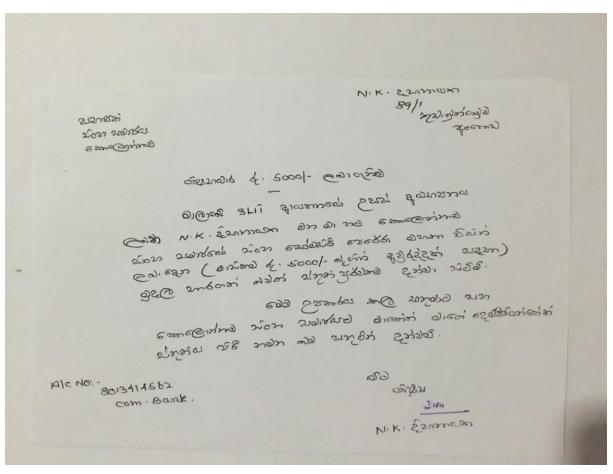

**Total Project Value**: Rs. 5,000/-

No. of Beneficiaries : 1

Project Description : A poor university student named N K Dissanayake was

given a scholarship of Rs.5000.00 per month for a period

of one year.