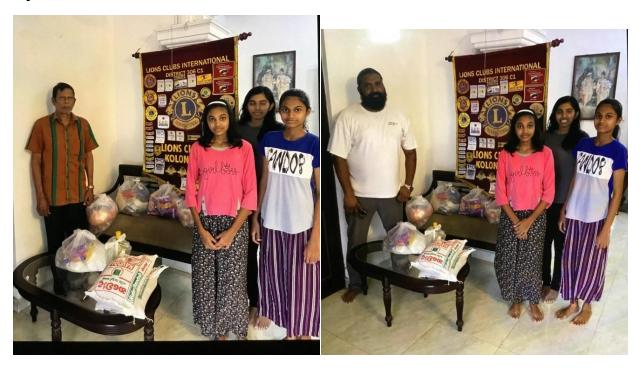

**Total Project Value**: Rs. 19583.32

**No. of Beneficiaries** : 5

Project Description : Donating dry rations to a poor family in Galwana. This

is a continuous project done by Kolonnawa lions club

every month

# **Project Photos:**

Signature of Club Secretary;

Scmosin Pones