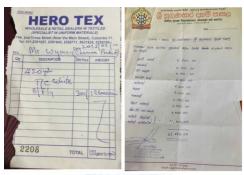

national – District 306 C1**





# **Project Report**

**Project Theme**: Youth Empowerment and Entrepreneurship

Project No. :

Project Date : March 16, 2025

**Project Venue** : Kandaviharaya Daham Pasela Gothatuwa

Project Chairman : Lion Wayaman Uragoda

**Total Project Value**: Rs. 293,770/-

No. of Beneficiaries : 1200

Project Description : On 16th February, the Kollonawa Lions Club proudly

organized the Prize Giving at the Gothatuwa Kande

Viharaya, Sri Sugunananda Dhamma School for the 23rd consecutive year. This event, sponsored by the club, is a

testament to our unwavering commitment to

supporting the less privileged children at the Dhamma School. Through our continued efforts, we provided white clothing for their uniforms, helping those who

need it most.

#### Cost Proof





#### Attendance Sheet :

|        | Dalom paod Date - 1                       | 6.02-2035 Venue- | Kando Viberry c