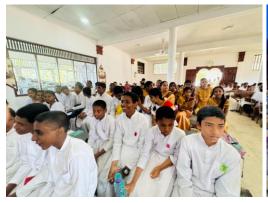

**Total Project Value**: Rs. 293,770/-

No. of Beneficiaries : 1200

Project Description : On 16th February, the Kollonawa Lions Club proudly

organized the Prize Giving at the Gothatuwa Kande

Viharaya, Sri Sugunananda Dhamma School for the 23rd consecutive year. This event, sponsored by the club, is a

testament to our unwavering commitment to

supporting the less privileged children at the Dhamma School. Through our continued efforts, we provided white clothing for their uniforms, helping those who

need it most.

## Project Photos –