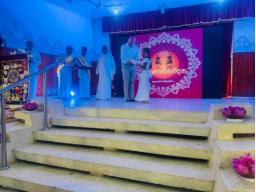

**Total Project Value**: Rs. 293,770/-

No. of Beneficiaries : 1200

Project Description : On 16th February, the Kollonawa Lions Club proudly

organized the Prize Giving at the Gothatuwa Kande

Viharaya, Sri Sugunananda Dhamma School for the 23rd consecutive year. This event, sponsored by the club, is a

testament to our unwavering commitment to

supporting the less privileged children at the Dhamma School. Through our continued efforts, we provided white clothing for their uniforms, helping those who

need it most.

## Project Photos –