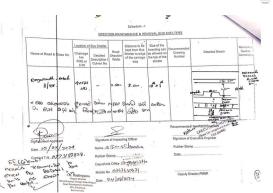

CamScanne

| ٦   |                                            | 7                               | ERECT                                   | TON MAIN                  | Schedule - I                                                                 | MOVAL BUS S                                                               | HELTERS                          |                    |                     |
|-----|--------------------------------------------|---------------------------------|-----------------------------------------|---------------------------|------------------------------------------------------------------------------|---------------------------------------------------------------------------|----------------------------------|--------------------|---------------------|
| V   | Name of Road & Class No                    | Chainage<br>km<br>RHS or<br>LHS | Detailed<br>Description /<br>Culvert No | Road<br>Shoulder<br>Width | Distance to be<br>kept from Bus<br>Shelter to edge<br>of the carriage<br>way | Size of the<br>hoarding can<br>be allowed on<br>the top of the<br>shelter | Recommended<br>Drawing<br>Number | Detailed Sketch    | Remo<br>Spe<br>Cong |
|     | 0                                          | 3+150                           | 3/2 13rd                                | 4.10=                     | 1.40*                                                                        | 12 × 74                                                                   |                                  |                    | 1                   |
|     | (B) 435)                                   | 5+390<br>RHJ                    | 6/1 Bridge.                             | 3.65                      | 1.65.                                                                        | 1245                                                                      |                                  | Skelob der Olfaebu |                     |
|     | 9                                          | 6+983                           | -                                       | 3.65                      | 1.40                                                                         | IE x D                                                                    |                                  |                    |                     |
| 400 | Signature of Applicant  Date  Contact T.N. |                                 | Signature<br>Name G.<br>Rubber St       | of Inspect                | Charles Charles                                                              |                                                                           | Signature of E<br>Rubber Stamp   | Not Recommended    |                     |
|     |                                            |                                 |                                         |                           | 2650671.                                                                     |                                                                           | Deputy Dire                      |                    |                     |