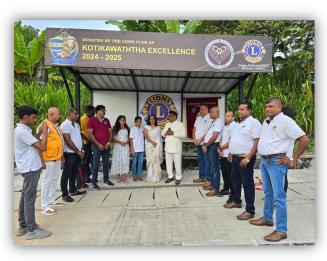

## **VENUE - KOTIKAWATHTHA JUNCTION**

DATE - 2024/07/27

Due to the renovation of the Kotikawatta Kaduwela Main Road, when the passengers traveling by bus are facing a lot of inconvenience due to the lack of a bus shelter, Therefore our Lions Club prepared a bus shelter at the Kotikawatta junction. This bus shelter cover made can be used by all the buses that will stop to travel to B4 ROAD(KADAWATHA,HAMBANTHOTA MAIN HIGHWAY)The number of passengers cannot be counted. Accordingly, the marks given by Lions International for projects with incalculable beneficiaries should belong to this...

මිනි අපවරණ ඉදිකිරීමට අනුමැතිය ලබා ගැනීම. අවිස්කාවේල්ල පරණ පාර මාර්ගය නවිතරණය කිරීමේ කටයුතු වලින් පසුව වැල්ලම්පිටිය, අංගොඩ, ගල්ටාන සහ අමාගේ මන්නේදී වල පහසල් ලමුන් සහ කාර්යාල හේවක මගින් සඳහා පැවති පරණ මගි ආවරණ ඉවත් කරන ලද අතර එවා මේ දක්වා කිසිමෙනු හෝ විසින් නැවත ඉදිකිරීමට නිශ්ය නොකර ඇති හැර මේ දිනවල පවතින වර්ණ සහභාග තත්වන සහ අනෙකුත් කාලගුණ කාර්වය මත එම මගි ජනතාව විශාල අපහසුතාවයකට පත්ව ඇති බව පෙනී ශි.ඒ, ඒ සඳහා නව මගි ආවරණ පුරා සත්කාරයක් ලෙස නොම්ලේ ඉදිකර දීමට අප කොට්කාවත්ත එක්සලන්ත් සිංහ සමාජය බලාපෞරයත්තු වේ.ඒ සඳහා ඔබ ආයතනකයේ අවධානය ඒ වෙත යොමු කර අප සඳහා අවසර ලබා දෙන ලෙස කාර්ණකාව ඉල්ලා සිටිමු.