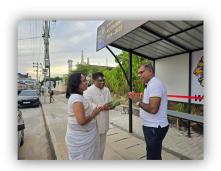

## **VENUE - KOTIKAWATHTHA JUNCTION**

DATE - 2024/07/27

Due to the renovation of the Kotikawatta Kaduwela Main Road, when the passengers traveling by bus are facing a lot of inconvenience due to the lack of a bus shelter, Therefore our Lions Club prepared a bus shelter at the Kotikawatta junction. This bus shelter cover made can be used by all the buses that will stop to travel to B4 ROAD(KADAWATHA,HAMBANTHOTA MAIN HIGHWAY)The number of passengers cannot be counted. Accordingly, the marks given by Lions International for projects with incalculable beneficiaries should belong to this...

මිනි අපවරණ ඉදිකිරීමට අනුමැතිය ලබා ගැනීම. අවිස්කාවේල්ල පරණ පාර මාර්ගය නවිතරණය කිරීමේ කටයුතු වලින් පසුව වැල්ලම්පිටිය, අංගොඩ, ගල්ටාන සහ අමාගේ මන්නේදී වල පහසල් ලමුන් සහ කාර්යාල හේවක මගින් සඳහා පැවති පරණ මගි ආවරණ ඉවත් කරන ලද අතර එවා මේ දක්වා කිසිමෙනු හෝ විසින් නැවත ඉදිකිරීමට නිශ්ය නොකර ඇති හැර මේ දිනවල පවතින වර්ණ සහභාග තත්වන සහ අනෙකුත් කාලගුණ කාර්වය මත එම මගි ජනතාව විශාල අපහසුතාවයකට පත්ව ඇති බව පෙනී ශි.ඒ, ඒ සඳහා නව මගි ආවරණ පුරා සත්කාරයක් ලෙස නොම්ලේ ඉදිකර දීමට අප කොට්කාවත්ත එක්සලන්ත් සිංහ සමාජය බලාපෞරයත්තු වේ.ඒ සඳහා ඔබ ආයතනකයේ අවධානය ඒ වෙත යොමු කර අප සඳහා අවසර ලබා දෙන ලෙස කාර්ණකාව ඉල්ලා සිටිමු.