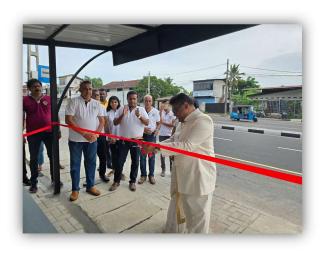

## **VENUE - KOTIKAWATHTHA JUNCTION**

DATE - 2024/07/27

Due to the renovation of the Kotikawatta Kaduwela Main Road, when the passengers traveling by bus are facing a lot of inconvenience due to the lack of a bus shelter, Therefore our Lions Club prepared a bus shelter at the Kotikawatta junction. This bus shelter cover made can be used by all the buses that will stop to travel to B4 ROAD(KADAWATHA,HAMBANTHOTA MAIN HIGHWAY)The number of passengers cannot be counted. Accordingly, the marks given by Lions International for projects with incalculable beneficiaries should belong to this...

මිනි අපවරණ ඉදිකිරීමට අනුමැතිය ලබා ගැනීම. අවිස්කාවේල්ල පරණ පාර මාර්ගය නවිතරණය කිරීමේ කටයුතු වලින් පසුව වැල්ලම්පිටිය, අංගොඩ, ගල්ටාන සහ අමාගේ මන්නේදී වල පහසල් ලමුන් සහ කාර්යාල හේවක මගින් සඳහා පැවති පරණ මගි ආවරණ ඉවත් කරන ලද අතර එවා මේ දක්වා කිසිමෙනු හෝ විසින් නැවත ඉදිකිරීමට නිශ්ය නොකර ඇති හැර මේ දිනවල පවතින වර්ණ සහභාග තත්වන සහ අනෙකුත් කාලගුණ කාර්වය මත එම මගි ජනතාව විශාල අපහසුතාවයකට පත්ව ඇති බව පෙනී ශි.ඒ, ඒ සඳහා නව මගි ආවරණ පුරා සත්කාරයක් ලෙස නොම්ලේ ඉදිකර දීමට අප කොට්කාවත්ත එක්සලන්ත් සිංහ සමාජය බලාපෞරයත්තු වේ.ඒ සඳහා ඔබ ආයතනකයේ අවධානය ඒ වෙත යොමු කර අප සඳහා අවසර ලබා දෙන ලෙස කාර්ණකාව ඉල්ලා සිටිමු.