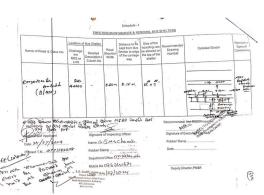

CamScanne

| ٦   |                                            | 7                               | ERECT                                   | TON MAIN                  | Schedule - I                                                                 | MOVAL BUS S                                                               | HELTERS                          |                    |                     |
|-----|--------------------------------------------|---------------------------------|-----------------------------------------|---------------------------|------------------------------------------------------------------------------|---------------------------------------------------------------------------|----------------------------------|--------------------|---------------------|
| V   | Name of Road & Class No                    | Chainage<br>km<br>RHS or<br>LHS | Detailed<br>Description /<br>Culvert No | Road<br>Shoulder<br>Width | Distance to be<br>kept from Bus<br>Shelter to edge<br>of the carriage<br>way | Size of the<br>hoarding can<br>be allowed on<br>the top of the<br>shelter | Recommended<br>Drawing<br>Number | Detailed Sketch    | Remo<br>Spe<br>Cong |
|     | 0                                          | 3+150                           | 3/2 13rd                                | 4.10=                     | 1.40*                                                                        | 12 × 74                                                                   |                                  |                    | 1                   |
|     | (B) 435)                                   | 5+390<br>RHJ                    | 6/1 Bridge.                             | 3.65                      | 1.65.                                                                        | 1245                                                                      |                                  | Skelob der Olfaebu |                     |
|     | 9                                          | 6+983                           | -                                       | 3.65                      | 1.40                                                                         | IE x D                                                                    |                                  |                    |                     |
| 400 | Signature of Applicant  Date  Contact T.N. |                                 | Signature<br>Name G.<br>Rubber St       | of Inspect                | Charles Charles                                                              |                                                                           | Signature of E<br>Rubber Stamp   | Not Recommended    |                     |
|     |                                            |                                 |                                         |                           | 2650671.                                                                     |                                                                           | Deputy Dire                      |                    |                     |