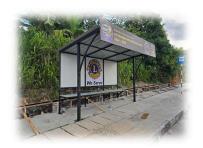

## **VENUE - KOTIKAWATHTHA JUNCTION**

DATE - 2024/07/27

Due to the renovation of the Kotikawatta Kaduwela Main Road, when the passengers traveling by bus are facing a lot of inconvenience due to the lack of a bus shelter, Therefore our Lions Club prepared a bus shelter at the Kotikawatta junction. This bus shelter cover made can be used by all the buses that will stop to travel to B4 ROAD(KADAWATHA,HAMBANTHOTA MAIN HIGHWAY)The number of passengers cannot be counted. Accordingly, the marks given by Lions International for projects with incalculable beneficiaries should belong to this...

මිනි අපවරණ ඉදිකිරීමට අනුමැතිය ලබා ගැනීම. අවිස්කාවේල්ල පරණ පාර මාර්ගය නවිතරණය කිරීමේ කටයුතු වලින් පසුව වැල්ලම්පිටිය, අංගොඩ, ගල්ටාන සහ අමාගේ මන්නේදී වල පහසල් ලමුන් සහ කාර්යාල හේවක මගින් සඳහා පැවති පරණ මගි ආවරණ ඉවත් කරන ලද අතර එවා මේ දක්වා කිසිමෙනු හෝ විසින් නැවත ඉදිකිරීමට නිශ්ය නොකර ඇති හැර මේ දිනවල පවතින වර්ණ සහභාග තත්වන සහ අනෙකුත් කාලගුණ කාර්වය මත එම මගි ජනතාව විශාල අපහසුතාවයකට පත්ව ඇති බව පෙනී ශි.ඒ, ඒ සඳහා නව මගි ආවරණ පුරා සත්කාරයක් ලෙස නොම්ලේ ඉදිකර දීමට අප කොට්කාවත්ත එක්සලන්ත් සිංහ සමාජය බලාපෞරයත්තු වේ.ඒ සඳහා ඔබ ආයතනකයේ අවධානය ඒ වෙත යොමු කර අප සඳහා අවසර ලබා දෙන ලෙස කාර්ණකාව ඉල්ලා සිටිමු.