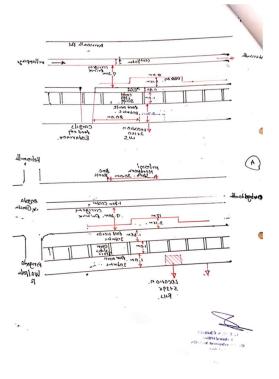

CamScanne

| ٦   |                                            | 7                               | ERECT                                   | TON MAIN                  | Schedule - I                                                                 | MOVAL BUS S                                                               | HELTERS                          |                    |                     |
|-----|--------------------------------------------|---------------------------------|-----------------------------------------|---------------------------|------------------------------------------------------------------------------|---------------------------------------------------------------------------|----------------------------------|--------------------|---------------------|
| V   | Name of Road & Class No                    | Chainage<br>km<br>RHS or<br>LHS | Detailed<br>Description /<br>Culvert No | Road<br>Shoulder<br>Width | Distance to be<br>kept from Bus<br>Shelter to edge<br>of the carriage<br>way | Size of the<br>hoarding can<br>be allowed on<br>the top of the<br>shelter | Recommended<br>Drawing<br>Number | Detailed Sketch    | Remo<br>Spe<br>Cong |
|     | 0                                          | 3+150                           | 3/2 13rd                                | 4.10=                     | 1.40*                                                                        | 12 × 74                                                                   |                                  |                    | 1                   |
|     | (B) 435)                                   | 5+390<br>RHJ                    | 6/1 Bridge.                             | 3.65                      | 1.65.                                                                        | 1245                                                                      |                                  | Skelob der Olfaebu |                     |
|     | 9                                          | 6+983                           | -                                       | 3.65                      | 1.40                                                                         | IE x D                                                                    |                                  |                    |                     |
| 400 | Signature of Applicant  Date  Contact T.N. |                                 | Signature<br>Name G.<br>Rubber St       | of Inspect                | Charles Charles                                                              |                                                                           | Signature of E<br>Rubber Stamp   | Not Recommended    |                     |
|     |                                            |                                 |                                         |                           | 2650671.                                                                     |                                                                           | Deputy Dire                      |                    |                     |