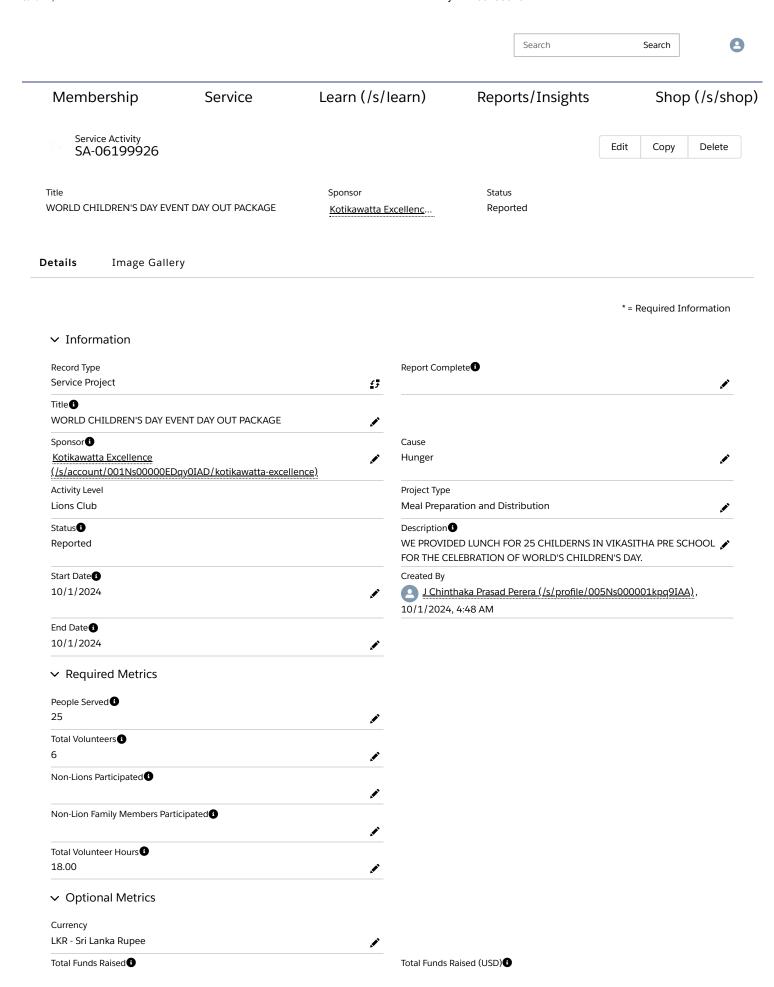

| LKR 58,650.00                                                                      | ▶ 196.69                          |  |
|------------------------------------------------------------------------------------|-----------------------------------|--|
| Total Funds Donated  LKR 58,650.00                                                 | Total Funds Donated (USD)  196.69 |  |
| Donation to LCIF®                                                                  | 190.09                            |  |
| Organization Benefited                                                             |                                   |  |
| Trees Planted/Cared for 1                                                          |                                   |  |
| ✓ Additional Details