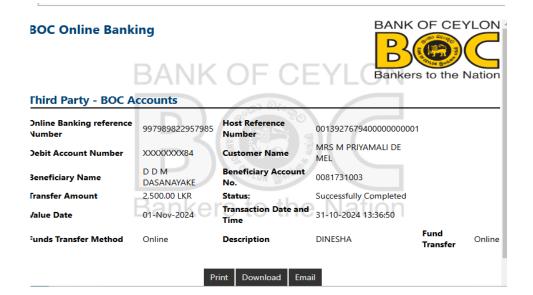

# **BOC Online Banking**

#### Third Party - BOC Accounts

Online Banking reference

131906763431287 Number

XXXXXXXXX84 **Debit Account Number** 

MTAS Beneficiary Name

SEELAWANSA 7,500.00 LKR Transfer Amount

16-Oct-2024 Value Date

Funds Transfer Method

**Host Reference** Number

0013783773900000000001

MRS M PRIYAMALI DE **Customer Name** 

**Beneficiary Account** 

0083501653

Status: Successfully Completed Transaction Date and

Time

Description

Print Download Email

16-10-2024 23:18:35

ANUSHA

Online

Fund Transfer

Online