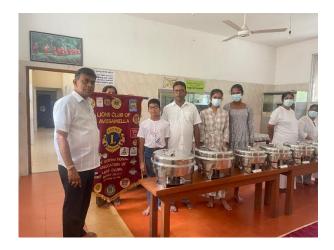

Date - 12.08.2024

Venue - Nissarana Aranya Senasana at Amithirigaga

Participation - 145

Theme - Humanitarian activity-

Fairly a big scale alms giving activity was conducted at Nissarana Aranya Senasana at Amithirigaga on 12.08.2024 in Kegalle District. This is basically a jungle where Buddhist monks meditate like hermits and they live in separate huts inside the jungle scattered all over the place. They come out of their living hut at a specific time for morning meal and gather at one place.

This is the place where our lions conducted this meritorious humanitarian act led by Lion Prasanna Rajapakse and Lion

Theja Rajapakse and their children. This lion family borne the entire cost of the event.