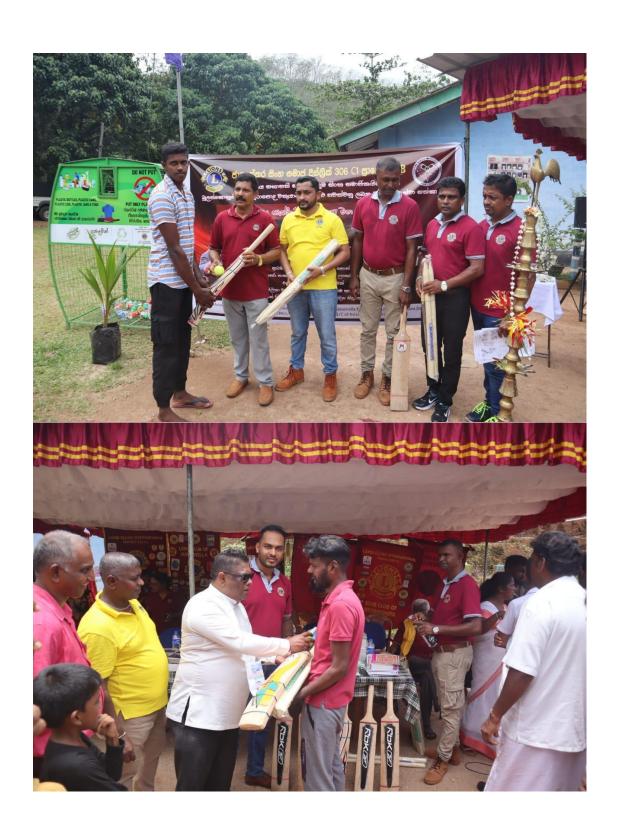

Date - 07/09/2024

Venue - Adurapola Estate

Participants - 20

Theme- Youth

One set of cricket gears were given to a youth club in the area.

Impact of the programme :-

Cricket is the most popular sport in Sri Lanka and Sri Lanka has won world cup in several world cup tournaments.

National Schools in Colombo, capital city and its suberbs have all facilities for cricket whereas rural areas don't have even a bat and a ball. They, in most of the cases use substitutes such as rubber or plastic ball and low quality bats.

That's why Lions Club of Avissawella thought of the mentality of the youth and also the needs of rural lads and distributed some cricket gears such as bats, balls, wicket sticks etc.

More than the cricket gears the happiness amongst village boys can not be valued. One set of cricket gears can be shared with at least 100 friends.