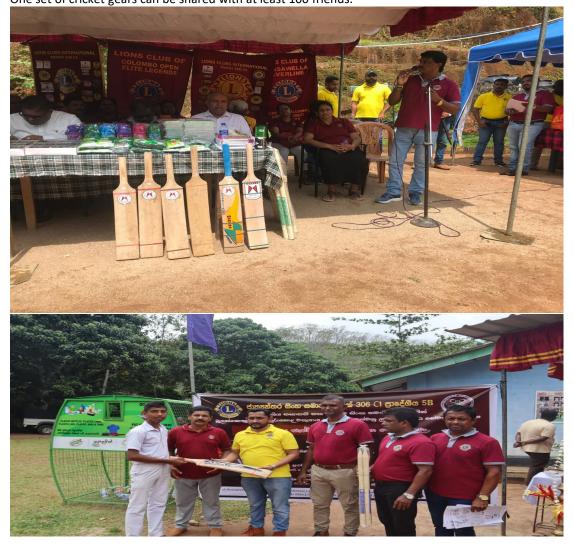

Date - 07/09/2024

Venue - Adurapola Estate

Participants - 20

Theme- Youth

One set of cricket gears were given to a youth club in the area.

Impact of the programme :-

Cricket is the most popular sport in Sri Lanka and Sri Lanka has won world cup in several world cup tournaments.

National Schools in Colombo, capital city and its suberbs have all facilities for cricket whereas rural areas don't have even a bat and a ball. They, in most of the cases use substitutes such as rubber or plastic ball and low quality bats.

That's why Lions Club of Avissawella thought of the mentality of the youth and also the needs of rural lads and distributed some cricket gears such as bats, balls, wicket sticks etc.

More than the cricket gears the happiness amongst village boys can not be valued. One set of cricket gears can be shared with at least 100 friends.