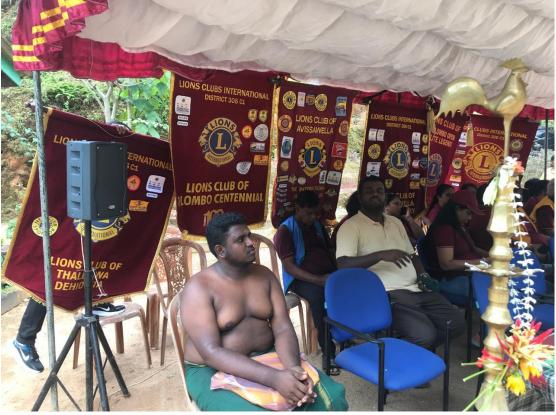

Date - 07/09/2024

Venue - Adurapola Estate

Participants - 200

Theme- Religious and Spiritual project

Buddhist and Hindu religious and rituals were conducted with a view to promote religious and ethnic harmony.

Impact :-

This is a very important programme for Sri Lanka because Sri Lanka has undergone enormous hardships and lost hundreds of thousands of valuable lives due to ethnic and religious conflicts.

"Enough is enough" and religious harmony and ethnic harmony should be maintained at any cost at all times.