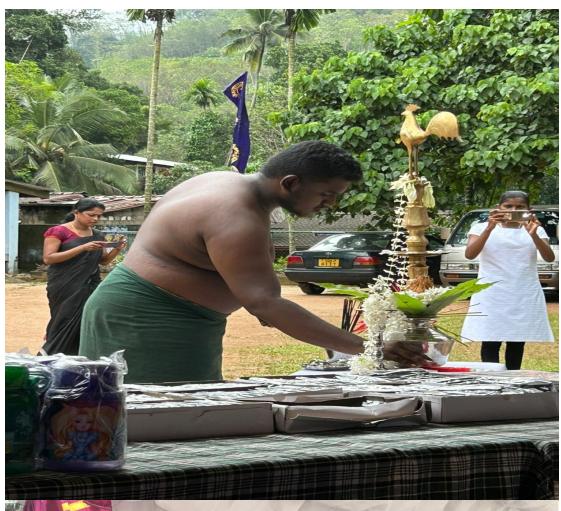

Date - 07/09/2024

Venue - Adurapola Estate

Participants - 200

Theme- Religious and Spiritual project

Buddhist and Hindu religious and rituals were conducted with a view to promote religious and ethnic harmony.

That is why Lions gave a prominent place for this event and organized religious activities and rituals which belongs to both Buddhists and Hindus.

No of beneficiaries 1000