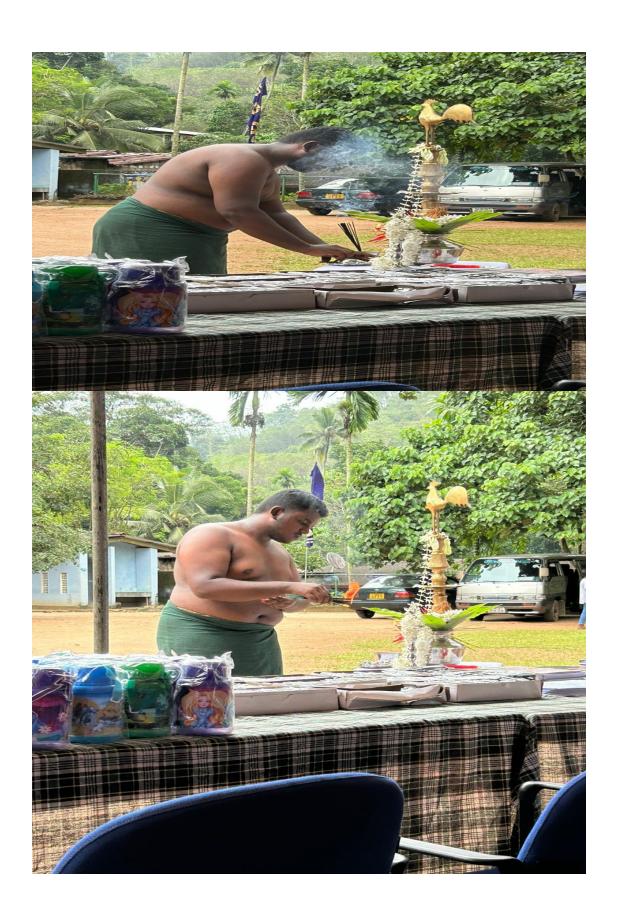

Date - 07/09/2024

Venue - Adurapola Estate

Participants - 200

Theme- Religious and Spiritual project

Buddhist and Hindu religious and rituals were conducted with a view to promote religious and ethnic harmony.

That is why Lions gave a prominent place for this event and organized religious activities and rituals which belongs to both Buddhists and Hindus.

No of beneficiaries 1000