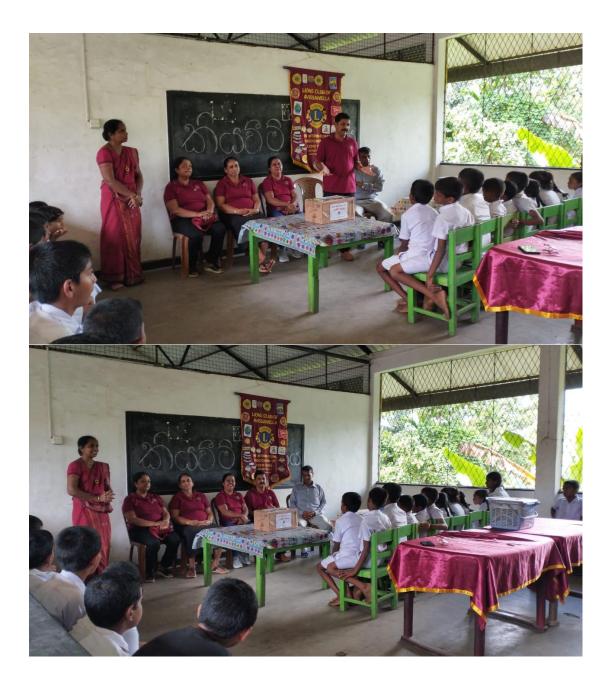

අව්ස්සාවේල්ල සිංහ සමාජයෙන් පාසැල් පුස්තකාලවලට පොත් බෙදාදීම.

ජනතන්තර දිස්තික් 306 C1 අයත් අවිස්සාවේල්ල සිංහ සමාජය "කියවීම මිනිසා සම්පූර්ණ කරයි" යන තේමාව යටතේ

පසුගියදා පහන ළඟ බප/හෝ/පුවක්පිටිය දකුණ කනිෂ්ඨ විදාහලයට, තුම්මෝදර කනිෂ්ඨ විදාහලයට සහ කිරීවන්දල කනිෂ්ඨ විදාහලයට විශාල පොත් පුමාණයක් බෙදා දෙන ලදී. විවිධ විෂයන් හදාරන විවිධ ශේණිවලට අයත් පාසල් සිසු සිසුවියන් දහස් ගණනකට මෙම පොත්පත් වසර ගණනාවක් පරිහරණය කළ හැක.

මෙම පාසැල්වල විදුහල්පතිතුමන්ලා සහ විදුහල්පතිතුමියන් විසින් අවිස්සාවේල්ල සිංහ සමාජයේ සභාපති සිංහ රොෂාන් පින්නලවත්ත මහතාට මෙහිදී විශේෂයෙන් ස්තූතිවන්ත වූ අතර, මෙවැනි පරිතාහග තුළින් සිසු පරසුරේ කියවීමේ උනන්දුව හා හැකියාව තව තවත් වර්ධනය වන බව පැවසූහ.