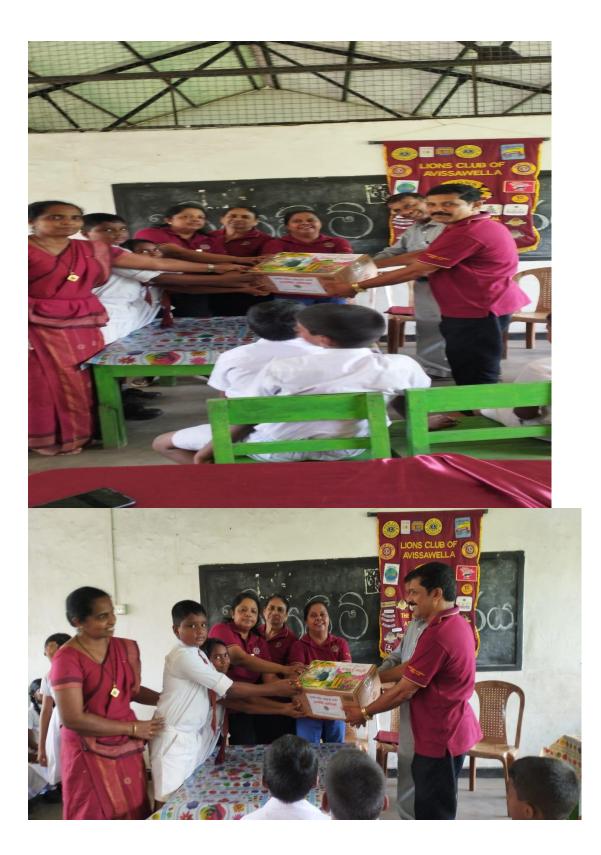

Theme- Youth

Sub Theme- Any other youth related projects

Description and impact

25th October 2024

Kiriwandala Kanista Vidyalaya

This is a small school with less facilities located in a village set up and Lions Club of Avissawella initiated a project to provide books to their library.

These children cannot afford to buy those books and according to the Principals of the school these books can be used for years.

Total value of the donation is Rs 28615.00 No. of beneficiaries 650 Total Books - 118

අව්ස්සාවේල්ල සිංහ සමාජයෙන් පාසැල් පුස්තකාලවලට පොත් බෙදාදීම.

ජනතන්තර දිස්තික් 306 C1 අයත් අවිස්සාවේල්ල සිංහ සමාජය "කියවීම මිනිසා සම්පූර්ණ කරයි" යන තේමාව යටතේ

පසුගියදා පහන ළඟ බප/හෝ/පුවක්පිටිය දකුණ කනිෂ්ඨ විදාහලයට, තුම්මෝදර කනිෂ්ඨ විදාහලයට සහ කිරීවන්දල කනිෂ්ඨ විදාහලයට විශාල පොත් පුමාණයක් බෙදා දෙන ලදී. විවිධ විෂයන් හදාරන විවිධ ශේණිවලට අයත් පාසල් සිසු සිසුවියන් දහස් ගණනකට මෙම පොත්පත් වසර ගණනාවක් පරිහරණය කළ හැක.