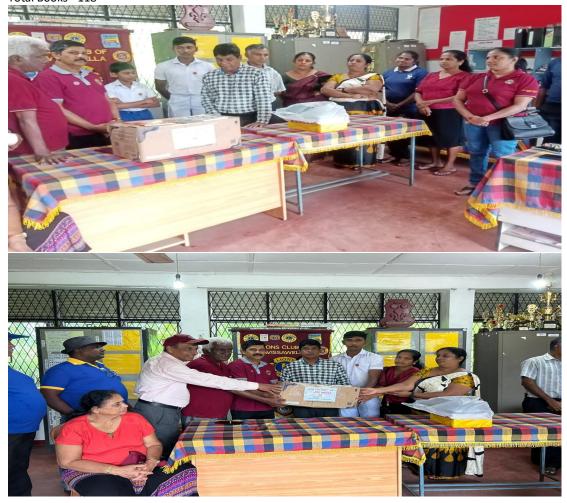

Date - 11/10/2024

Venue - Maniyangama Maha Vidyalaya, Maniyangama

Participants - 25

Theme - Youth

Sub Theme - Any other youth related projects

Description and impact

Different kinds of books were handed over to Maniyangama Maha Vidyalaya, Maniyangama in Kegalle District on 11th October 2024.

This is situated in a typical village set up and this area is usually flooded. On this particular day was also a rainy day and couldn't reach on the normal route because it has been submerged.

Despite of all those severe difficulties 15 Lions and Lion Ladies participated. It amply demonstrated the dedication and commitment of the Lions.

Total value of the donation is Rs 34575.00

No. of beneficiaries 900

Total Books - 118