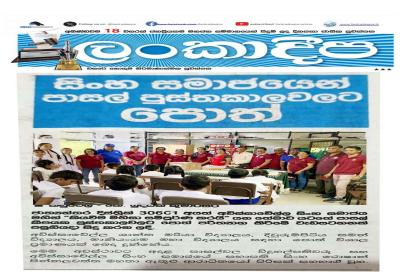

Date - 11/10/2024

Venue - Maniyangama Maha Vidyalaya, Maniyangama

Participants - 25

Theme - Youth

Sub Theme - Any other youth related projects

Description and impact

Different kinds of books were handed over to Maniyangama Maha Vidyalaya, Maniyangama in Kegalle District on 11th October 2024.

This is situated in a typical village set up and this area is usually flooded. On this particular day was also a rainy day and couldn't reach on the normal route because it has been submerged.

Despite of all those severe difficulties 15 Lions and Lion Ladies participated. It amply demonstrated the dedication and commitment of the Lions.

Total value of the donation is Rs 34575.00

No. of beneficiaries 900

Total Books - 118