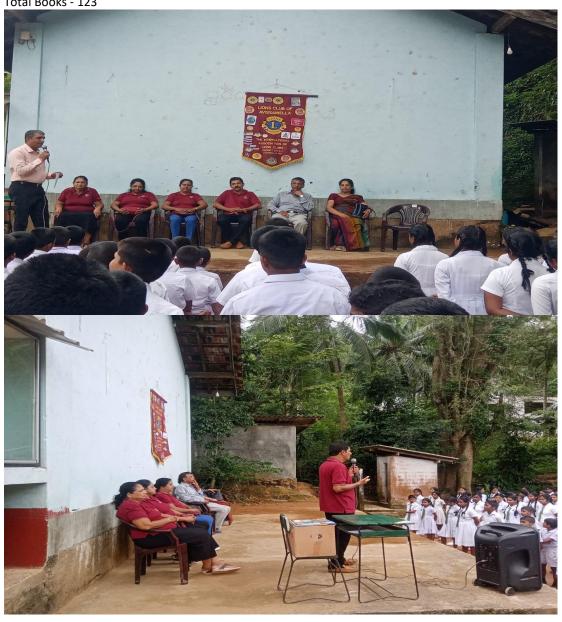

Theme - Youth

Sub Theme - Any other youth related projects

Description and impact

School books were handed over to this school which is also located in a village set up and need outside support badly.

25th October 2024

Puwakpitiya Dakuna Kanushta Vidyalaya

Total value of the donation is Rs 36685.00 No. of beneficiaries 1150 Total Books - 123

## **Lions Club of Avissawella** 2024 - 2025

Club No: 045935

Chartered on: 05/03/1986

Any other youth related projects

provide books to school Library.

Venue: Puwakpitiya Dakuna Kanishta

Vidyalaya.

Date: 25/10/2024

## අව්ස්සාවේල්ල සිංහ සමාජයෙන් පාසැල් පුස්තකාලවලට පොත් බෙදාදීම.

ජනතන්තර දිස්තුික් 306 C1 අයත් අවිස්සාවේල්ල සිංහ සමාජය "කියවීම මිනිසා සම්පූර්ණ කරයි" යන තේමාව යටතේ

පසුගියදා පහන ළඟ බප/හෝ/පුවක්පිටිය දකුණ කනිෂ්ඨ විදාහලයට, තුම්මෝදර කනිෂ්ඨ විදාහලයට සහ කිරීවන්දල කනිෂ්ඨ විදාහලයට විශාල පොත් පුමාණයක් බෙදා දෙන ලදී. විවිධ විෂයන් හදාරන විවිධ ශේණිවලට අයත් පාසල් සිසු සිසුවියන් දහස් ගණනකට මෙම පොත්පත් වසර ගණනාවක් පරිහරණය කළ හැක.