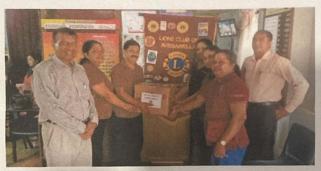

## අව්ස්සාවේල්ල සිංහ සමාජයෙන් පාසැල් පුස්තකාලවලට පොත් බෙදාදීම.

ජනතන්තර දිස්තුික් 306 C1 අයත් අවිස්සාවේල්ල සිංහ සමාජය "කියවීම මිනිසා සම්පූර්ණ කරයි" යන තේමාව යටතේ

පසුගියදා පහන ළඟ බප/හෝ/පුවක්පිටිය දකුණ කනිෂ්ඨ විදාහලයට, තුම්මෝදර කනිෂ්ඨ විදාහලයට සහ කිරීවන්දල කනිෂ්ඨ විදාහලයට විශාල පොත් පුමාණයක් බෙදා දෙන ලදී. විවිධ විෂයන් හදාරන විවිධ ශේණිවලට අයත් පාසල් සිසු සිසුවියන් දහස් ගණනකට මෙම පොත්පත් වසර ගණනාවක් පරිහරණය කළ හැක.

මෙම පාසැල්වල වීදුහල්පතිතුමන්ලා සහ වීදුහල්පතිතුමියන් විසින් අවිස්සාවෙල්ල සිංහ සමාජයේ සභාපති සිංහ රොෂාන් පින්නලවත්ත මහතාට මෙහිදී විශේෂයෙන් ස්තුතිවන්ත වූ අතර, මෙවැනි පරිතාාග තුළින් සිසු පරපුරේ කියවීමේ උනන්දුව හා හැකියාව තව තවත් වර්ධනය වන බව පැවසූහ.