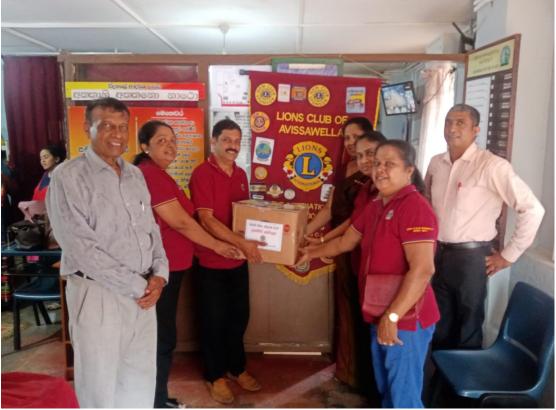

Theme - Youth

Sub Theme - Any other youth related projects

Description and impact

School books were handed over to this school which is also located in a village set up and need outside support badly.

25th October 2024

Puwakpitiya Dakuna Kanushta Vidyalaya

Total value of the donation is Rs 36685.00 No. of beneficiaries 1150 Total Books - 123

## **Lions Club of Avissawella** 2024 - 2025

Club No: 045935

Chartered on: 05/03/1986

Any other youth related projects

provide books to school Library.

Venue: Puwakpitiya Dakuna Kanishta

Vidyalaya.

Date: 25/10/2024

## අව්ස්සාවේල්ල සිංහ සමාජයෙන් පාසැල් පුස්තකාලවලට පොත් බෙදාදීම.

ජනතන්තර දිස්තුික් 306 C1 අයත් අවිස්සාවේල්ල සිංහ සමාජය "කියවීම මිනිසා සම්පූර්ණ කරයි" යන තේමාව යටතේ

පසුගියදා පහන ළඟ බප/හෝ/පුවක්පිටිය දකුණ කනිෂ්ඨ විදාහලයට, තුම්මෝදර කනිෂ්ඨ විදාහලයට සහ කිරීවන්දල කනිෂ්ඨ විදාහලයට විශාල පොත් පුමාණයක් බෙදා දෙන ලදී. විවිධ විෂයන් හදාරන විවිධ ශේණිවලට අයත් පාසල් සිසු සිසුවියන් දහස් ගණනකට මෙම පොත්පත් වසර ගණනාවක් පරිහරණය කළ හැක.

මෙම පාසැල්වල වීදුහල්පතිතුමන්ලා සහ වීදුහල්පතිතුමියන් විසින් අවිස්සාවෙල්ල සිංහ සමාජයේ සභාපති සිංහ රොෂාන් පින්නලවත්ත මහතාට මෙහිදී විශේෂයෙන් ස්තුතිවන්ත වූ අතර, මෙවැනි පරිතාාග තුළින් සිසු පරපුරේ කියවීමේ උනන්දුව හා හැකියාව තව තවත් වර්ධනය වන බව පැවසූහ.