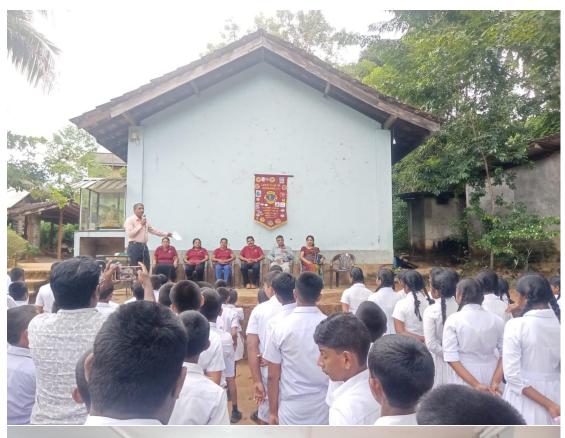

Theme - Youth

Sub Theme - Any other youth related projects

Description and impact

School books were handed over to this school which is also located in a village set up and need outside support badly.

25th October 2024

Puwakpitiya Dakuna Kanushta Vidyalaya

Total value of the donation is Rs 36685.00 No. of beneficiaries 1150 Total Books - 123

## **Lions Club of Avissawella** 2024 - 2025

Club No: 045935

Chartered on: 05/03/1986

Any other youth related projects

provide books to school Library.

Venue: Puwakpitiya Dakuna Kanishta

Vidyalaya.

Date: 25/10/2024

## අව්ස්සාවේල්ල සිංහ සමාජයෙන් පාසැල් පුස්තකාලවලට පොත් බෙදාදීම.

ජනතන්තර දිස්තුික් 306 C1 අයත් අවිස්සාවේල්ල සිංහ සමාජය "කියවීම මිනිසා සම්පූර්ණ කරයි" යන තේමාව යටතේ

පසුගියදා පහන ළඟ බප/හෝ/පුවක්පිටිය දකුණ කනිෂ්ඨ විදාහලයට, තුම්මෝදර කනිෂ්ඨ විදාහලයට සහ කිරීවන්දල කනිෂ්ඨ විදාහලයට විශාල පොත් පුමාණයක් බෙදා දෙන ලදී. විවිධ විෂයන් හදාරන විවිධ ශේණිවලට අයත් පාසල් සිසු සිසුවියන් දහස් ගණනකට මෙම පොත්පත් වසර ගණනාවක් පරිහරණය කළ හැක.