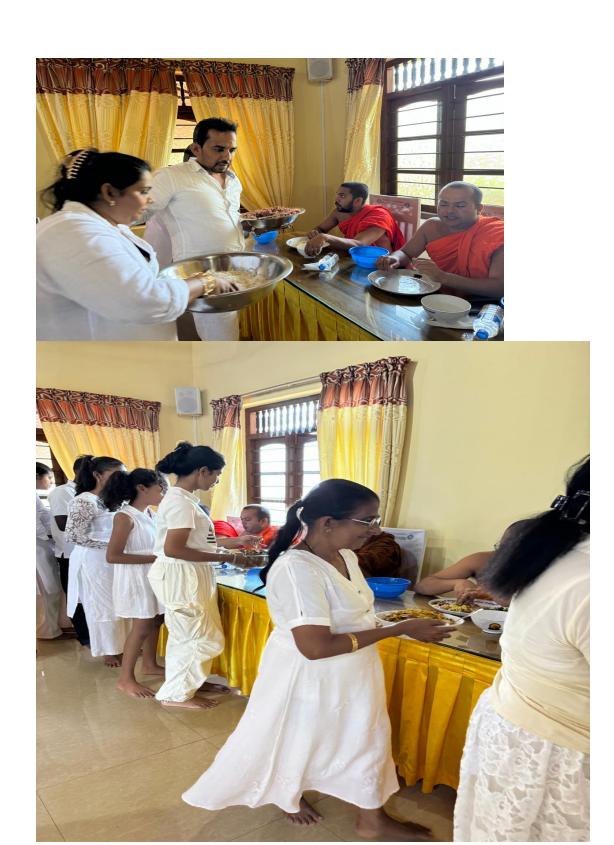

Theme- Humanitarian aid

Sub Theme- Any other humanitarian related projects

Fulfilling elderly needs

Description and impact

All the residential elders were provided with lunch on 12th September 2024 at "Somawathiya"

These elders belong to different religions and they observed their religious rituals through this programme. This is not merely providing a meal. It's more than that. It is a mental consolation.

They are desperately waiting for some visitors and it is a different day for them and different mental therapy.