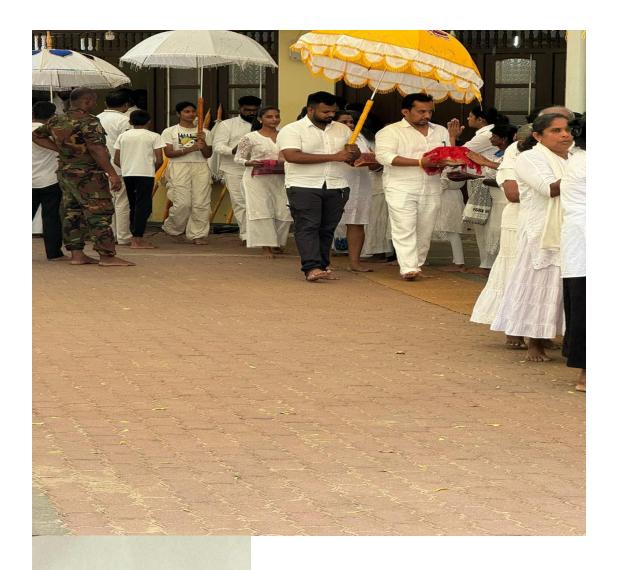

Theme- Humanitarian aid

Sub Theme- Any other humanitarian related projects

Fulfilling elderly needs

Description and impact

All the residential elders were provided with lunch on 12th September 2024 at "Somawathiya"

These elders belong to different religions and they observed their religious rituals through this programme. This is not merely providing a meal. It's more than that. It is a mental consolation.

They are desperately waiting for some visitors and it is a different day for them and different mental therapy.