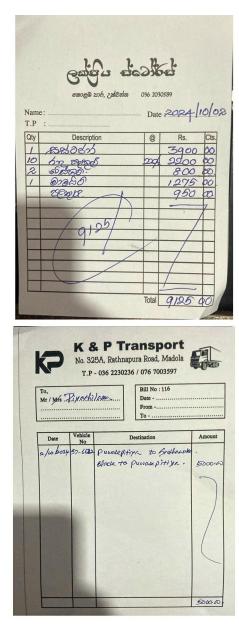

| Lions Clubs International<br>District 306C1<br>Lions Club of Avissawella<br>2024 - 2025 |                                           |                                                                 |               |
|-----------------------------------------------------------------------------------------|-------------------------------------------|-----------------------------------------------------------------|---------------|
|                                                                                         | Club No: 045935                           | Chartered on: 05/03/1986                                        |               |
|                                                                                         | Visitig 1                                 | ielated projects<br>ion Dhanmawandane<br>rolane's Home Date: 02 |               |
| No                                                                                      | Lion Name                                 | Designation                                                     | Signature     |
| Rosho                                                                                   | n pinnalomatta.                           | Presidn t                                                       | Finh          |
|                                                                                         | ilaba Rojapaksha                          | pinetre band.                                                   | 72            |
|                                                                                         | thie                                      | member ·                                                        | 2-            |
| V                                                                                       | ni pinnalawatta.                          | Director Band.                                                  | ( Dessent     |
| Sniya                                                                                   | n' pinnalawatta.                          | member .                                                        | P.S.S. Porena |
| -                                                                                       | 1. Obeysingha.                            | Director Bandr                                                  | (1)           |
| wilf                                                                                    |                                           | Incola                                                          | Jul".         |
| Sisir                                                                                   | a Jageswigha                              | greaswe.                                                        | 5sl m         |
| 1                                                                                       | brasekara.                                | Director Board 1                                                | 200           |
| chan                                                                                    | ila Thilakarathra                         | . Director Band,                                                | Q.            |
| Chris                                                                                   | hanthie de mel.                           | mentmr                                                          | k             |
|                                                                                         |                                           |                                                                 |               |
|                                                                                         |                                           |                                                                 |               |
|                                                                                         |                                           |                                                                 |               |
|                                                                                         |                                           |                                                                 |               |
| -                                                                                       |                                           |                                                                 |               |
| -                                                                                       | - And |                                                                 |               |