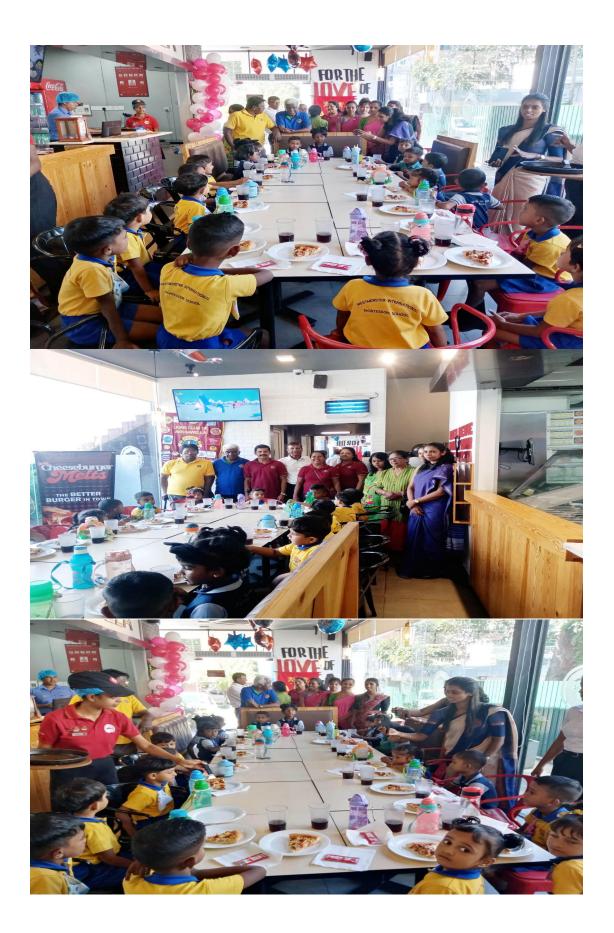

Date - 01/10/2024

Broader Theme - Youth

Sub Theme - Any other youth related projects

Specialty - Commemoration of Universal Children's Day

Description and impact -

15 children were provided with lunch at Pizza hut, Avissawella on 1st October 2024

Those children cannot afford to go for Pizza due to its high price. However Lions Club of Avissawella provided them a good Pizza lunch and children enjoyed thoroughly because some of them have never had Pizza before.

They danced. Sang songs and it was a joyful afternoon for Lions as well. It reminded the lions how to make children happy by way of offering something which they like, not we like.

| Printed Copy                  |                                                                                    |                 |                   |          |
|-------------------------------|------------------------------------------------------------------------------------|-----------------|-------------------|----------|
| Inv. No : F13031              | : F13031 Order Type :<br>: Avissawella Cashier :<br>: 01/10/2024 Order Time :<br>: |                 | Dine In<br>033440 |          |
| Order Outlet : Avissawella    |                                                                                    |                 |                   |          |
| Order Date : 01/10/2024       |                                                                                    |                 | 11:23 AM          |          |
| Customer :                    |                                                                                    |                 |                   |          |
|                               | A. J                                                                               |                 |                   |          |
|                               | Order Details                                                                      |                 |                   |          |
| Description                   | Item Discount                                                                      | Qty             | Rate              | Value    |
| Special LSM offer Avi         | 0.00                                                                               | 1.00            | 0.00              | 0.00     |
| Hot & Spicy Chicken Pan Large | 0.00                                                                               | 1.00            | 2,600.00          | 2,600.00 |
| Coca Cola 1.5l                | 0.00                                                                               | 1.00            | 0.00              | 0.00     |
| Special LSM offer Avi         | 0.00                                                                               | 1.00            | 0.00              | 0.00     |
| Hot & Spicy Chicken Pan Large | 0.00                                                                               | 1.00            | 2,600.00          | 2,600.00 |
| Coca Cola 1.5                 | 0.00                                                                               | 1.00            | 0.00              | 0.00     |
|                               | S                                                                                  | iub Total       |                   | 5,200.00 |
|                               | C                                                                                  | Discount        | 4 11              | 0.00     |
|                               | 2                                                                                  | Service Charge  |                   | 390.00   |
|                               | Т                                                                                  | otal Bill Value | 1                 | 5,590.00 |
|                               | P                                                                                  | Payment         |                   |          |
|                               |                                                                                    | ASH             |                   | 5,590.00 |