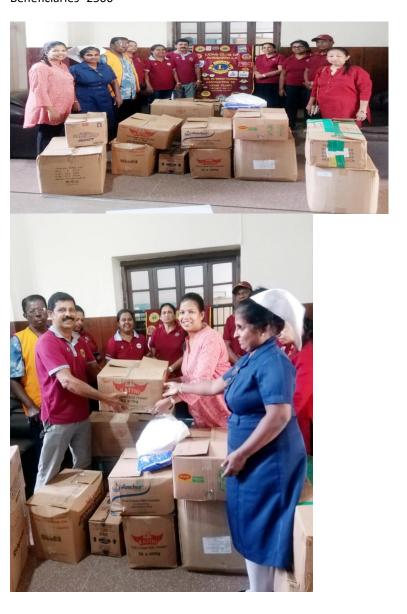

Theme - Any other humanitarian related projects

Programme - Distribution of clothes for male and female for patients at Institute of Mental Health at New Town, Mulleriyawa on 12th November 2024.

Impact of the programme - This is the most important part of the programme because this is not merely a distribution of clothes. It is far beyond that.

Lions Club of Avissawella also did the same thing other than distributing clothes. They provided tea and cake.

Beneficiaries- 2500

Lions Club of Avissawella 2024 - 2025

Distribution of clothes for male and female for patients at Institute of Mental Health