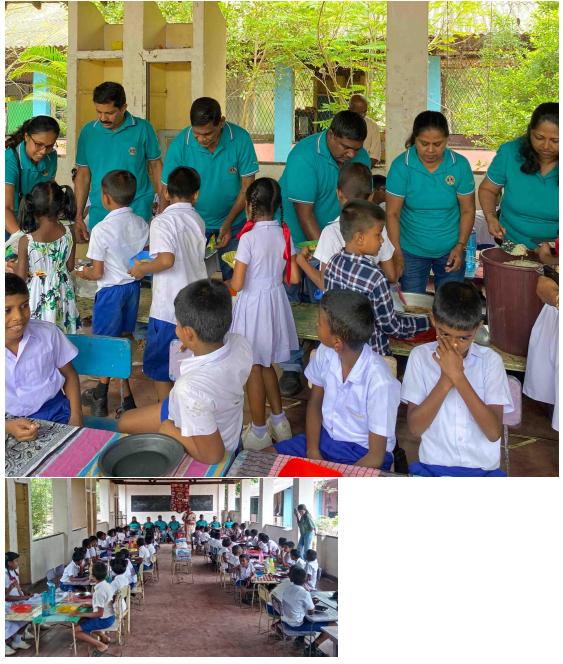

## 28/01/2025 Theme- Humanitarian assistance and Education

Sixty five students were provided with lunch at Thummodara Kanista Vidyalaya, one of the poorest schools in the area.

They are not in a position to have such a good balanced meal at home as they hail from poor families.