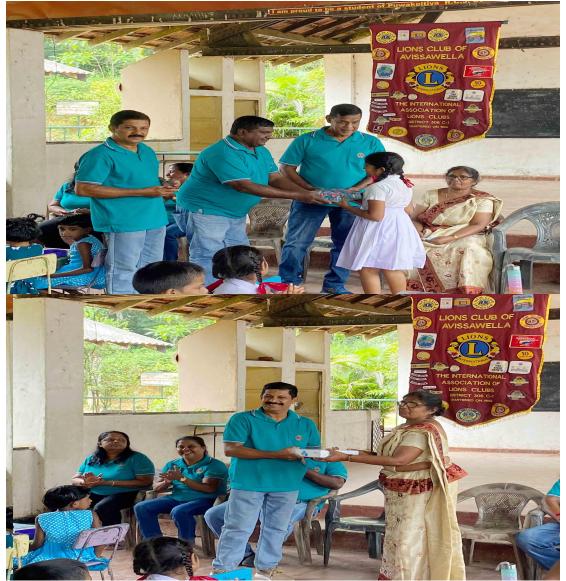

## 28/01/2025

Thummodara Kanista Vidyalaya which is one of the poorest schools in the area and this year is historic for them because one student got through 5th year scholarship examination after so many years.

But there is no encouragement for them and moral support due to less privileged previled conditions and less facilities in the school

Therefore Lions Club of Avissawella decided to present a special gift for him and presented during a special ceremony.

Also there was another student who crossed the required marks level. Therefore he was also a given a present

| (RT                                                                                                             | Lions Clu                                                                                                                                                                                                                                                                                                                                                                                                                                                                                                                                                                                                                                                                                           | lubs International<br>strict 306C1<br>b of Avissawella<br>24 – 2025<br>Chartered on: 05/03/1986 | C         |
|-----------------------------------------------------------------------------------------------------------------|-----------------------------------------------------------------------------------------------------------------------------------------------------------------------------------------------------------------------------------------------------------------------------------------------------------------------------------------------------------------------------------------------------------------------------------------------------------------------------------------------------------------------------------------------------------------------------------------------------------------------------------------------------------------------------------------------------|-------------------------------------------------------------------------------------------------|-----------|
|                                                                                                                 | Binty fue Children an                                                                                                                                                                                                                                                                                                                                                                                                                                                                                                                                                                                                                                                                               |                                                                                                 |           |
|                                                                                                                 | Venue: Thumknedara Kanis                                                                                                                                                                                                                                                                                                                                                                                                                                                                                                                                                                                                                                                                            |                                                                                                 |           |
| No                                                                                                              | Lion Name                                                                                                                                                                                                                                                                                                                                                                                                                                                                                                                                                                                                                                                                                           | Designation                                                                                     | Signature |
|                                                                                                                 | Restor Provelawith                                                                                                                                                                                                                                                                                                                                                                                                                                                                                                                                                                                                                                                                                  | Presidand                                                                                       | Cino      |
| 2                                                                                                               | W.A. WILFRED                                                                                                                                                                                                                                                                                                                                                                                                                                                                                                                                                                                                                                                                                        | B. Meinder                                                                                      | 4-2       |
|                                                                                                                 | w.L.c. S. Thildkarathna                                                                                                                                                                                                                                                                                                                                                                                                                                                                                                                                                                                                                                                                             | Lion Lady                                                                                       | Dat Dec   |
| The second se | Krishanthie pinnalautta                                                                                                                                                                                                                                                                                                                                                                                                                                                                                                                                                                                                                                                                             | Lion Lody.                                                                                      | 2.        |
| 2                                                                                                               | R.B.L. Anaja                                                                                                                                                                                                                                                                                                                                                                                                                                                                                                                                                                                                                                                                                        | Lion lady                                                                                       | Anog      |
| 2                                                                                                               | R - A.S / Son<br>Chamila Tuilakavatna                                                                                                                                                                                                                                                                                                                                                                                                                                                                                                                                                                                                                                                               | i resser e                                                                                      | 3         |
| 8                                                                                                               | Piyati Laka - Raja paksha                                                                                                                                                                                                                                                                                                                                                                                                                                                                                                                                                                                                                                                                           | . Board members .                                                                               | 4.4       |
|                                                                                                                 |                                                                                                                                                                                                                                                                                                                                                                                                                                                                                                                                                                                                                                                                                                     |                                                                                                 |           |
|                                                                                                                 |                                                                                                                                                                                                                                                                                                                                                                                                                                                                                                                                                                                                                                                                                                     |                                                                                                 |           |
|                                                                                                                 |                                                                                                                                                                                                                                                                                                                                                                                                                                                                                                                                                                                                                                                                                                     |                                                                                                 |           |
| 1                                                                                                               |                                                                                                                                                                                                                                                                                                                                                                                                                                                                                                                                                                                                                                                                                                     |                                                                                                 |           |
|                                                                                                                 | and the second se |                                                                                                 |           |
|                                                                                                                 |                                                                                                                                                                                                                                                                                                                                                                                                                                                                                                                                                                                                                                                                                                     |                                                                                                 |           |
|                                                                                                                 |                                                                                                                                                                                                                                                                                                                                                                                                                                                                                                                                                                                                                                                                                                     |                                                                                                 |           |