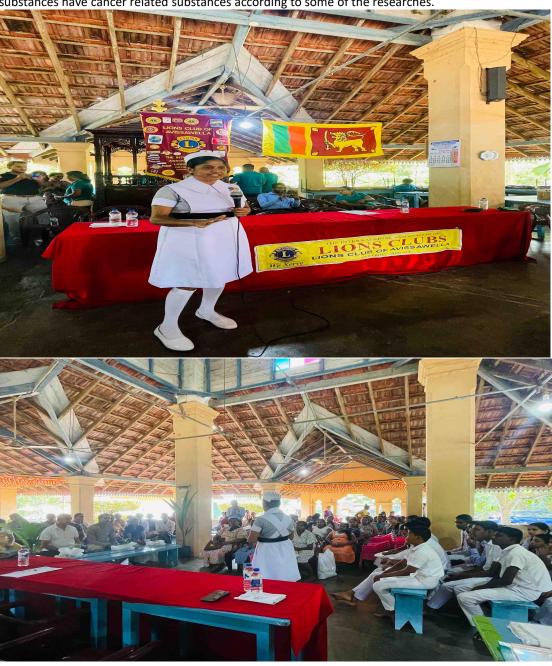

Theme- Childhood cancer

Awareness program for cancer

Awareness programme was organised by Lions Club of Avissawella with a view to educate parents on childhood cancer.

Resource persons were from Base hospital- Avissawella and leaflets were also distributed amongst beneficiaries.

It was a very useful programme according to parent's because they have not been exposed to such information before. Some of the information in relation to food habits of children were very useful because they are unaware that the fast food they consumed with various colours and sweet substances have cancer related substances according to some of the researches.