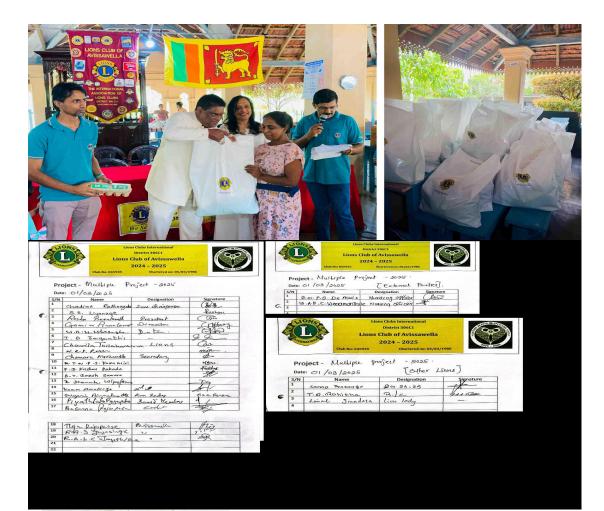

1st March 2025

Theme- Humanitarian aid and Hunger

Distribution of nutritional dry rations parcels

Venue- Anandarama Temple premises, Eswatte North.

35 nutritional dry rations parcels were distributed amongst 35 pregnant mothers. These mothers are from deserving families and they were carefully selected through Public Health workers of the area.

In addition to the nutritional food parcels each one was provided with a nutritional herbal drink and village type breakfast.

This dry rations parcel was made under the nutritional guidelines and all the items were nutritious and well balanced. Eg. Eggs for protein, Green gram , Kawpi , Chickpeas for vitamins etc.