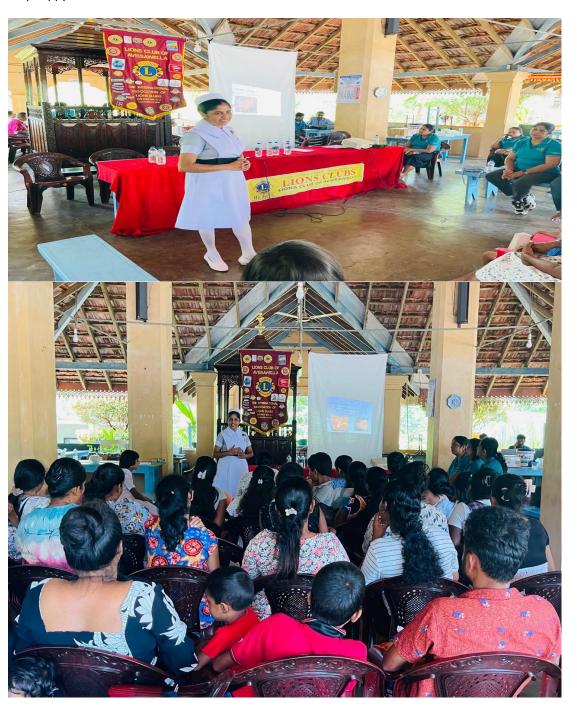

Theme- Humanitarian aid and Health

Awareness on Mental Health during pregnancy

Two resource persons from Base hospital, Avissawella visited Eswatte north temple premises and organised a very useful education programme for pregnant mothers.

Mrs Solochana and Mr Pradeep are the resource persons and they used Audio Visual also to explain some of the important points.

According to mothers they have not been exposed to some of the elements and specifically they are very happy about the lectures and demonstrations.