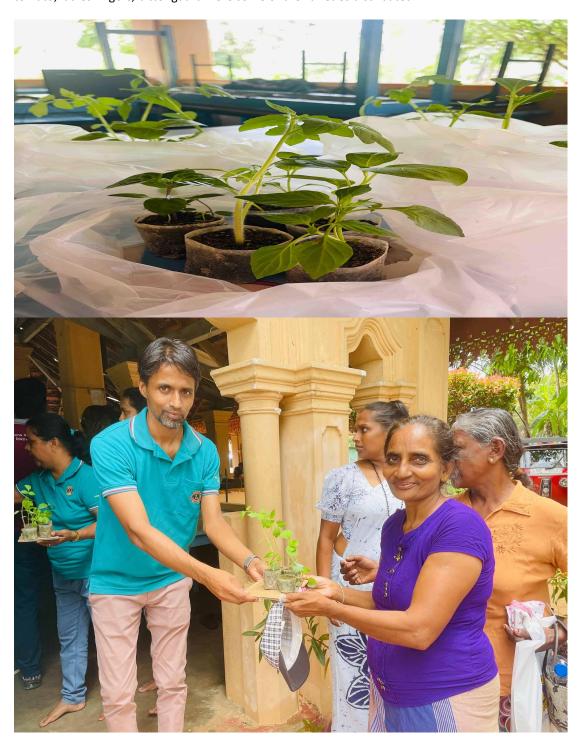

Theme - Hunger

Venue - Anandarama Temple premises, Eswatte North.

400 vegetable plants were distributed as a part of home gardening programme. Egg plants, chilli, tomato, ladies fingers, bitter guard were some of the varieties distributed