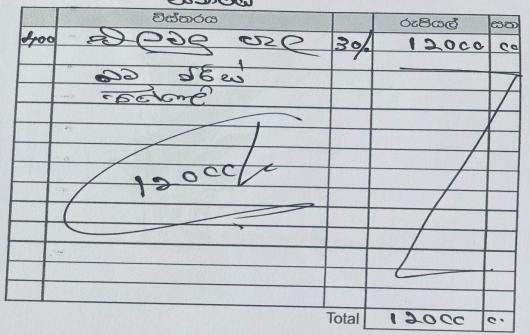

Theme - Hunger

Venue - Anandarama Temple premises, Eswatte North.

400 vegetable plants were distributed as a part of home gardening programme. Egg plants, chilli, tomato, ladies fingers, bitter guard were some of the varieties distributed