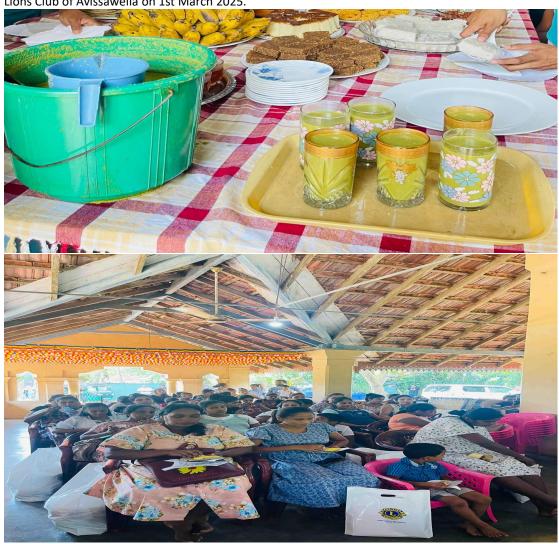

Theme - Hunger

Pregnant Mothers were provided with a nutritional meal at the mega Nutrition program organized by Lions Club of Avissawella on 1st March 2025.

| 18 | Their Rejupation<br>R.A.L. C Jayath | Aussnalle | Flor  |
|----|-------------------------------------|-----------|-------|
| 19 | RAS Jusosinga                       | 1/        | 5,100 |
| 20 | R-A-L-C Startle                     | 10 . 7    | #     |
| 21 | tary.                               | 4/2       |       |
| 22 |                                     |           |       |