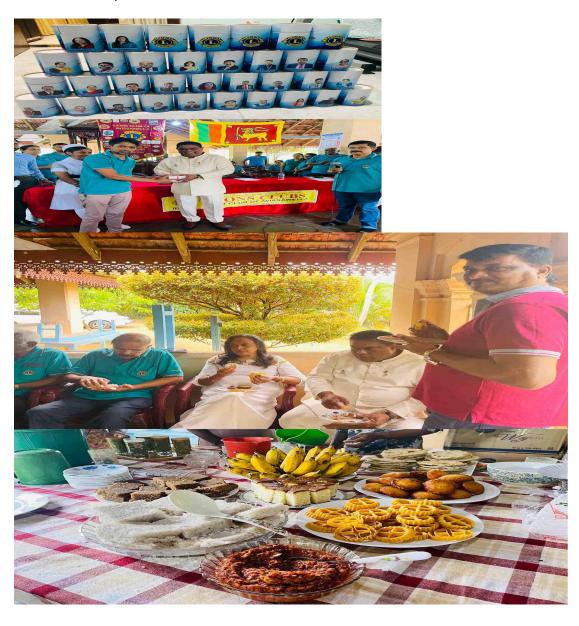

## Provide nutritional meal for all participants

In addition to the nutritional meal provided for pregnant mothers, all the other participants and invitees were also provided with a balanced nutritional breakfast.

District 306C1 Lions Club of Avissawella 2024 - 2025

Project - Multiple Project - 2025. Date: 01 /03 /2025 TExternal Parties]. | Separative | Designation | Separative | Designative | Designative | Designation | Separative | Designative | Des

Lions Clubs International Lions Club of Avissawella 2024 - 2025 Club No: 045935 Chartered

Chartered on: 05/03/1986

Project - Multiple Project - 8025. Date: 01/03/2025 [Other Lions]

| S/N | Name           | Designation | Signature |
|-----|----------------|-------------|-----------|
| 1   | Saman Prasango | Day 24-25   | -Alm      |
| 2   | T.g. Rohitha   | R.1c        | 411000    |
| 3   | Linal Tinadasa | lien lody   |           |
| 4   | 7              | J           |           |
| -   |                |             | -         |