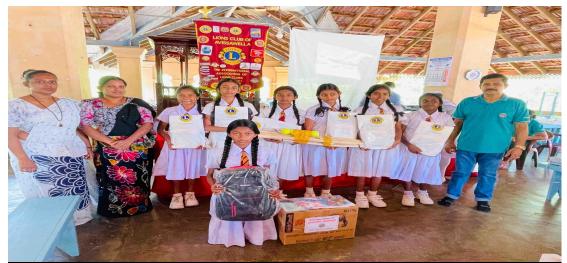

## Donation of books for school library

This School is also a deserving one and deprived of facilities. There are 1650 students and 28 teachers. Therefore, Lions Club of Avissawella decided to help this school by way of donating Rs. 41390 amount of 160 books for school library.

Reading is very important for school children nowadays because there is a tendency to read and watch other unwanted stories through social media and other sources.

Therefore it is very important to increase the reading habit of children at the early stage itself.