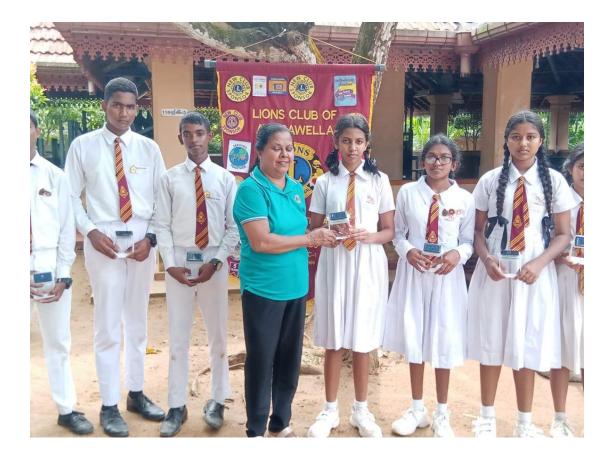

## Eswatte Kanishta vidyalaya

Solar lights were distributed amongst children who are studying at Eswatte. These children are deprived of most of the basic facilities and they hail from poor families. Therefore these lights can be used during night time in order to reduce the electricity consumption.