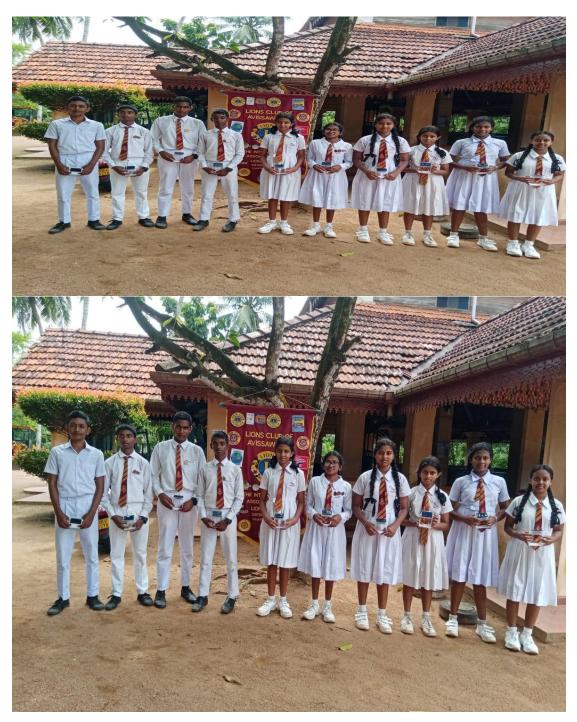

## Eswatte Kanishta vidyalaya

Solar lights were distributed amongst children who are studying at Eswatte. These children are deprived of most of the basic facilities and they hail from poor families. Therefore these lights can be used during night time in order to reduce the electricity consumption.