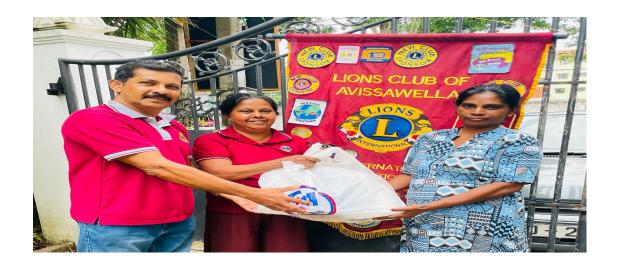

## 20/04/2025

Lions Club of Avissawella provided dry ration worth Rs.5000/- to a most deserving Lady.