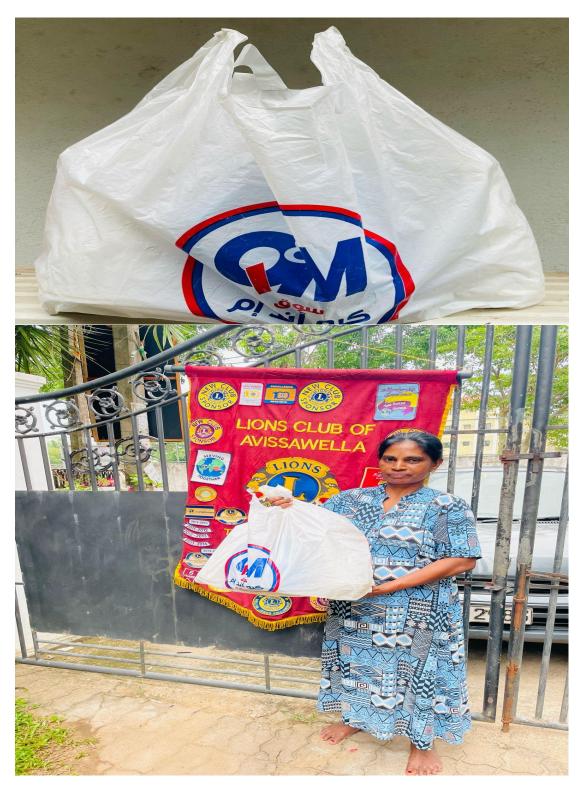

## 20/04/2025

Lions Club of Avissawella provided dry ration worth Rs.5000/- to a most deserving Lady.