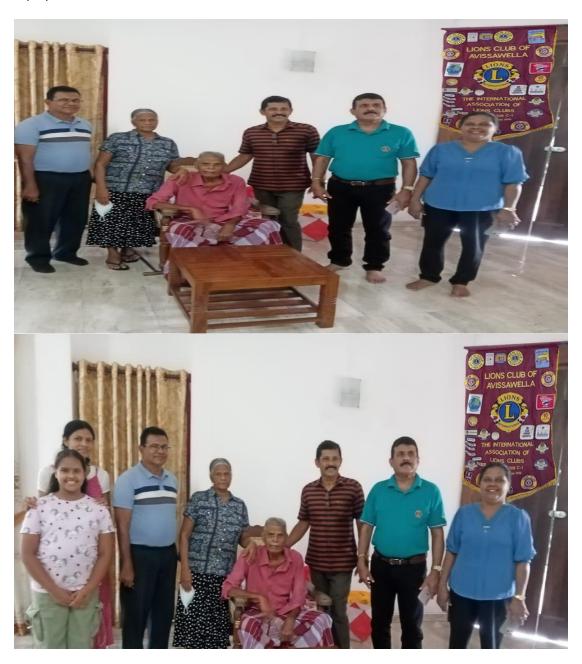

# Visiting a sick Charter member

Some of the members of Lions Club of Avissawella visited Lion K. R. Chandrasekara who is severely sick and spent few hours with him at his premises in order to increase his mental condition and provide him some sort of consolation. He is one of charter members of Lions Club of Avissawella. Visiting members brought different kinds of gift items.