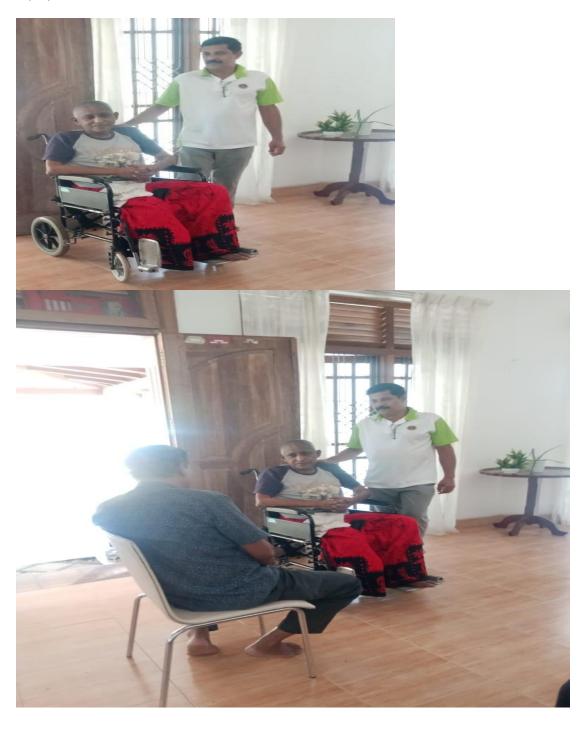

## Humanitarian assistance

A wheelchair was donated to a deserving poor person on 3rd of May. 03/05/2025