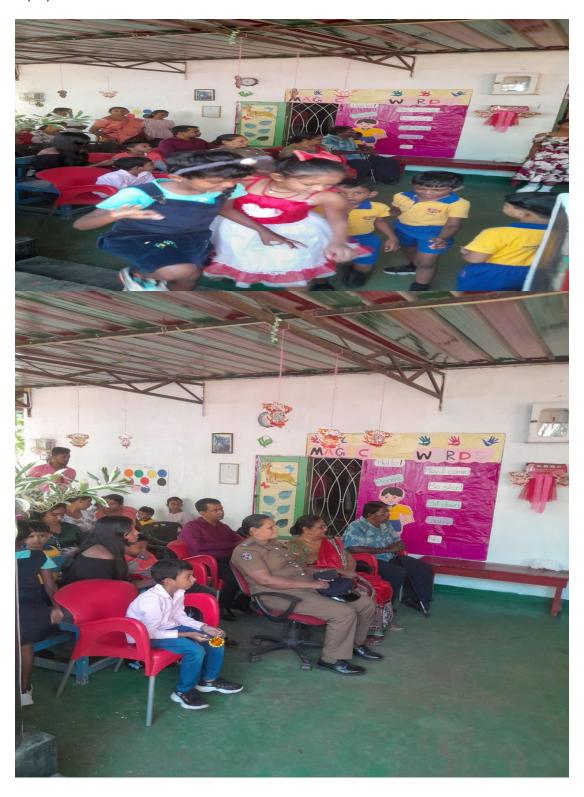

## Humanitarian Assistance

AMI montisory children were provided with refreshments and gifts for their Awurudu celebration event..

## 02/05/2025