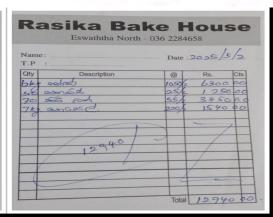

| Nam | e: Lions cluts. | Date  | 36 558732 | /2  |
|-----|-----------------|-------|-----------|-----|
| Qty | Description     | 0     | Rs.       | Cts |
| 30  | Lunch Boxes     | 50    | 15300     | 1   |
|     | Water Bottles.  | F 79% | 17250     | 00  |
|     |                 | /     |           |     |
|     |                 |       |           | -   |
|     |                 |       |           | -   |
|     |                 |       |           | -   |
|     | 3 2550          | -     |           | +   |
| _   |                 |       |           | +   |
| -4  | 1               | -     |           | +   |
| - 4 |                 |       |           | +   |
| -   |                 |       |           | +   |
| -   |                 | _     | _         | +   |
| -   |                 |       |           | -   |
|     |                 | Total | 32550     | +   |