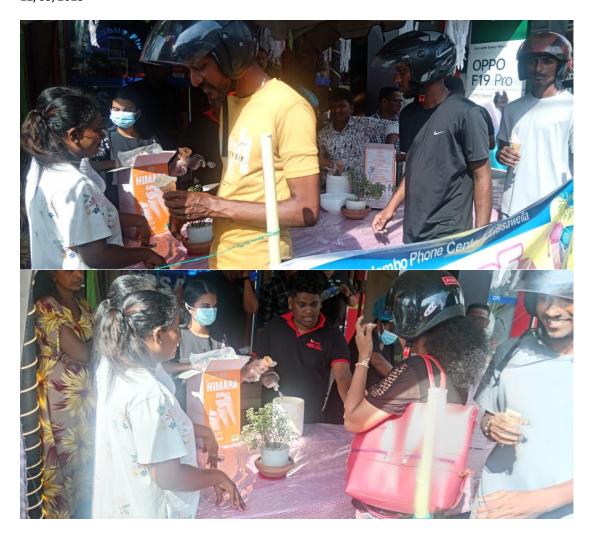

## Ice Cream Dansala for Vesak

The Lions club of Avissswella joined to the Ice Cream Dansala to share joy and kindness with the community for Vesak.