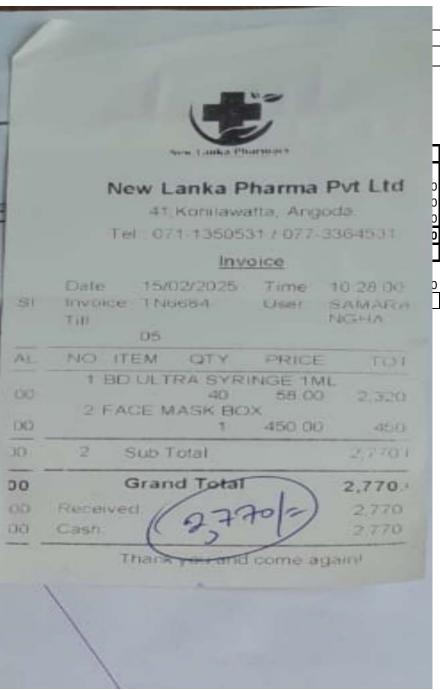

0    | 3,000.00  |  |  |  |  |
| Driver        | = | LS  | 2,500.00    | 2,500.00  |  |  |  |  |
| Total         |   |     |             | 15,500.00 |  |  |  |  |
| Cost per KM   | = |     | 50          |           |  |  |  |  |

| Total Cost for Dental Mobile | = |    |     | 16,500.00 |
|------------------------------|---|----|-----|-----------|
| Kaduwela- Kottikawatta       | = | 10 | 500 | 1,000.00  |

Grand Total fro Both Mobile Units

## Note-1: Please Remit the amount given below the to District Account

 Reading Spectacles (Minimum)
 40,000.00

 Transport
 2,000.00

 Total
 42,000.00

Note-2 :
The Dental D

Helper,& Dri the Project si

## **HOPE FOR ALL - MOBILE**

Account Name : Lions Club International District 306C1

Bank:Commercial BankBranch:City BranchAccount No:1020024191