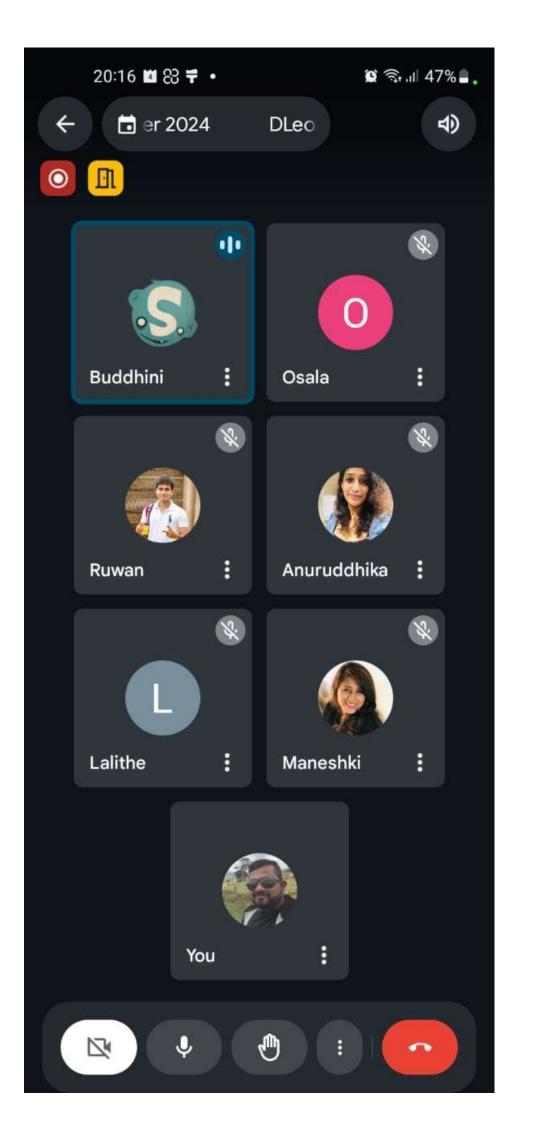

## Lions Club of Gothatuwa DLeoz Attendance Sheet Director Board Meeting

|      | Septembe                     |                                                                                                                                                   |                                                                                                                                                                                                                |                                                                                                                                                                                                                     |
|------|------------------------------|---------------------------------------------------------------------------------------------------------------------------------------------------|----------------------------------------------------------------------------------------------------------------------------------------------------------------------------------------------------------------|---------------------------------------------------------------------------------------------------------------------------------------------------------------------------------------------------------------------|
|      | Online                       |                                                                                                                                                   |                                                                                                                                                                                                                |                                                                                                                                                                                                                     |
| tion | 2024-50                      | p-04                                                                                                                                              |                                                                                                                                                                                                                | Listerly                                                                                                                                                                                                            |
|      | Name                         | Designation                                                                                                                                       |                                                                                                                                                                                                                | Signature                                                                                                                                                                                                           |
| Lion | Buddhini Perero              | President                                                                                                                                         |                                                                                                                                                                                                                |                                                                                                                                                                                                                     |
| Lion | Juniodu Chamika              | Secretary                                                                                                                                         |                                                                                                                                                                                                                |                                                                                                                                                                                                                     |
| Lion | Onela Kulatunga              | V. President                                                                                                                                      |                                                                                                                                                                                                                |                                                                                                                                                                                                                     |
| Lion | Osala Vishwajith             | Pressurer                                                                                                                                         | \\\\\\\\\\\\\\\\\\\\\\\\\\\\\\\\\\\\\\                                                                                                                                                                         |                                                                                                                                                                                                                     |
| Lion | Amuruddika Abeysingh         | ( V. Searchary                                                                                                                                    |                                                                                                                                                                                                                | r proof attacked                                                                                                                                                                                                    |
|      | 9.                           | Director                                                                                                                                          |                                                                                                                                                                                                                |                                                                                                                                                                                                                     |
| Lion | Ruwon Wijernthe              | Director                                                                                                                                          |                                                                                                                                                                                                                |                                                                                                                                                                                                                     |
|      |                              |                                                                                                                                                   |                                                                                                                                                                                                                |                                                                                                                                                                                                                     |
|      |                              |                                                                                                                                                   |                                                                                                                                                                                                                |                                                                                                                                                                                                                     |
|      |                              |                                                                                                                                                   |                                                                                                                                                                                                                |                                                                                                                                                                                                                     |
|      |                              |                                                                                                                                                   |                                                                                                                                                                                                                |                                                                                                                                                                                                                     |
|      |                              |                                                                                                                                                   |                                                                                                                                                                                                                | Market 1                                                                                                                                                                                                            |
|      |                              |                                                                                                                                                   |                                                                                                                                                                                                                |                                                                                                                                                                                                                     |
|      | 9117771                      |                                                                                                                                                   |                                                                                                                                                                                                                |                                                                                                                                                                                                                     |
| 199  |                              |                                                                                                                                                   |                                                                                                                                                                                                                |                                                                                                                                                                                                                     |
|      |                              |                                                                                                                                                   |                                                                                                                                                                                                                |                                                                                                                                                                                                                     |
|      | Lion<br>Lion<br>Lion<br>Lion | Name  Lion Buddhini Perera  Lion Janirdu Chamika  Lion Onela Kulatunga  Lion Osala Vishwajith  Lion Amuruddhika Abeysingh  Lion Lalithe Ranatunge | Name  Designation  Lion Buddhini Perera  President  Lion Juniodu Chamika  Secretary  Lion Onela Kulatunga  V. President  Lion Osala Vishwajith  Treasurer  Lion Anuruddhika Abeysinghe  V. Secretary  Director | Name  Designation  Lion Buddhin: Perera President  Lion Janindu Chamika Seesetary  Lion Onela Kulatunga V. President  Lion Osala Vishwajith Treasurer  Lion Amuruddhika Abeysinghe V. Secretary  Director  Director |