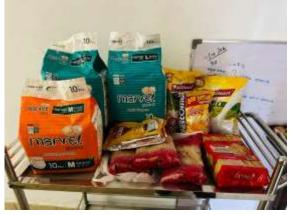

So we, as Lions organized a small tea party with 200 Fish Buns to cheer them up. And we donated a lot of items that they have been wanting. Items such as cleaning Lysol, Dettol, Harpick, Soap. And donated biscuits Cream Cracker, Milk Powder, Nestamolt, Sugar.

## <u>Photos</u>