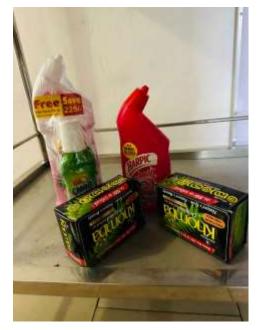

So we, as Lions organized a small tea party with 200 Fish Buns to cheer them up. And we donated a lot of items that they have been wanting. Items such as cleaning Lysol, Dettol, Harpick, Soap. And donated biscuits Cream Cracker, Milk Powder, Nestamolt, Sugar.

## <u>Photos</u>