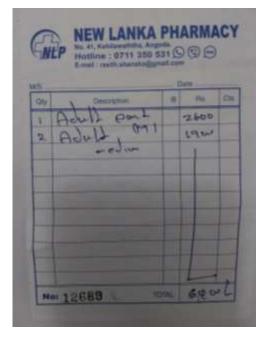

## <u>Bills</u>

| 1004                               | ASH CUITON                  | 12529-10-1<br>1129-48-0<br>ER |
|------------------------------------|-----------------------------|-------------------------------|
| DESCRIPTION<br>CODE RAT            |                             | COUNT AMOUN                   |
| OETTOL ANTI<br>478000731628        | 195.00 × 1.0                | 2-00 195.00                   |
| HARDE TOLL                         | IT CLEANER (<br>200 fex 1-0 | 0.00 Junct                    |
| PIDH BLAR                          | (20-20-2-2-2                | 0.00 240 ce                   |
| SUB TOTAL<br>DISCOUNT<br>NET TOTAL |                             | 834.0<br>0.0<br>834.0         |
| PAID AMOU<br>BALANCE<br>DUE AMOU   |                             | 834.00<br>0.00                |
| TOTAL DE                           | SCOUNT                      | 0.00                          |
| And of thems. 3                    |                             | No of Pes A                   |