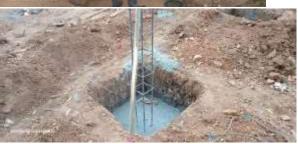

We selected a school in the rural area, in the central province. Peddogama Vidyalaya is an under privileged school consisting of children and teachers about 100. The reason to select this school is because of a video which was shared through a social media network. It showed that a class room filled with students and a teacher using umbrellas to avoid getting wet in the rain inside a class room. The Class room was build with wood & roofed using coconut branches. In the heavy rain, the water dripping from the roof damages the books and the lessons being terminated. Lion Osala, shared this video with the fellow lions of the club, and decided to build them a proper classroom.

#### Phase 1 (Educational Support for Children affected by disaster)-: -:

On the day of 21<sup>st</sup> November 2024, was an unforgettable beautiful day for the students, teachers and the villagers of Peddogama. The building was up and built, and it was ready to open. The Funding & Guidance of the Lions club of Gothatuwa DLeoz and the sweat and determination of the Villagers was an enormous success. The building was presented to the students.