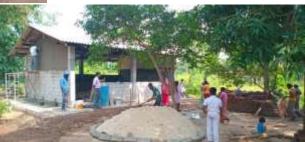

We selected a school in the rural area, in the central province. Peddogama Vidyalaya is an under privileged school consisting of children and teachers about 100. The reason to select this school is because of a video which was shared through a social media network. It showed that a class room filled with students and a teacher using umbrellas to avoid getting wet in the rain inside a class room. The Class room was build with wood & roofed using coconut branches. In the heavy rain, the water dripping from the roof damages the books and the lessons being terminated. Lion Osala, shared this video with the fellow lions of the club, and decided to build them a proper classroom.

#### Phase 1 (Educational Support for Children affected by disaster)-: -:

On the day of 21<sup>st</sup> November 2024, was an unforgettable beautiful day for the students, teachers and the villagers of Peddogama. The building was up and built, and it was ready to open. The Funding & Guidance of the Lions club of Gothatuwa DLeoz and the sweat and determination of the Villagers was an enormous success. The building was presented to the students.