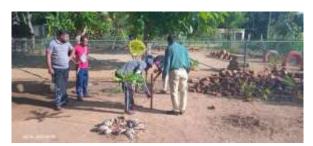

## Helping Hands of Teachers and Students

Principal Making a Thanking Speech onbehalf of the Teachers, Students and Parents