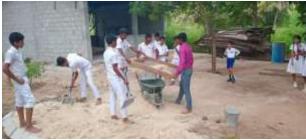

## Helping Hands of Teachers and Students

Principal Making a Thanking Speech onbehalf of the Teachers, Students and Parents