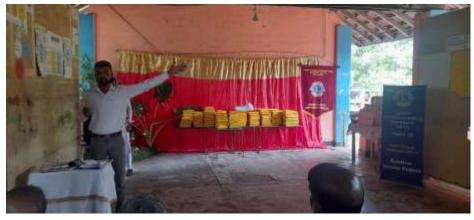

#### Phase 4 (Educational Support for Children affected by disaster)-:

On the day of the building opening, we donated school books for the 100 students of the school. We hope that this donation would be very helpful for the students in the new school term. The excess school books were handed over to the principal so that they will be distributed among the students later.

#### Phase 5 (Nutritional Meal Programs & Education Workshop for School Children)-:

On the day of the building opening, we provided the Students, Teachers and the parents with a food packet. We were able to bring a smile to the faces of the innocent students.