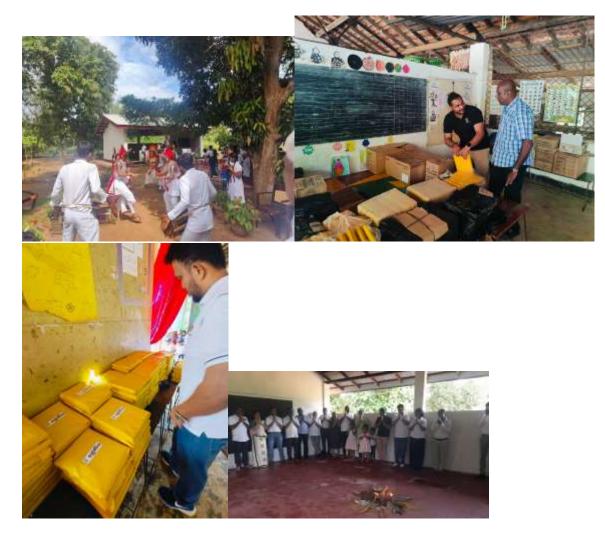

#### Phase 1 (Educational Support for Children affected by disaster)-: -:

On the day of 21<sup>st</sup> November 2024, was an unforgettable beautiful day for the students, teachers and the villagers of Peddogama. The building was up and built, and it was ready to open. The Funding & Guidance of the Lions club of Gothatuwa DLeoz and the sweat and determination of the Villagers was an enormous success. The building was presented to the students.

#### Phase 4 (Educational Support for Children affected by disaster)-:

On the day of the building opening, we donated school books for the 100 students of the school. We hope that this donation would be very helpful for the students in the new school term. The excess school books were handed over to the principal so that they will be distributed among the students later.

#### Phase 5 (Nutritional Meal Programs & Education Workshop for School Children)-:

On the day of the building opening, we provided the Students, Teachers and the parents with a food packet. We were able to bring a smile to the faces of the innocent students.

## Helping Hands of Teachers and Students

Principal Making a Thanking Speech onbehalf of the Teachers, Students and Parents