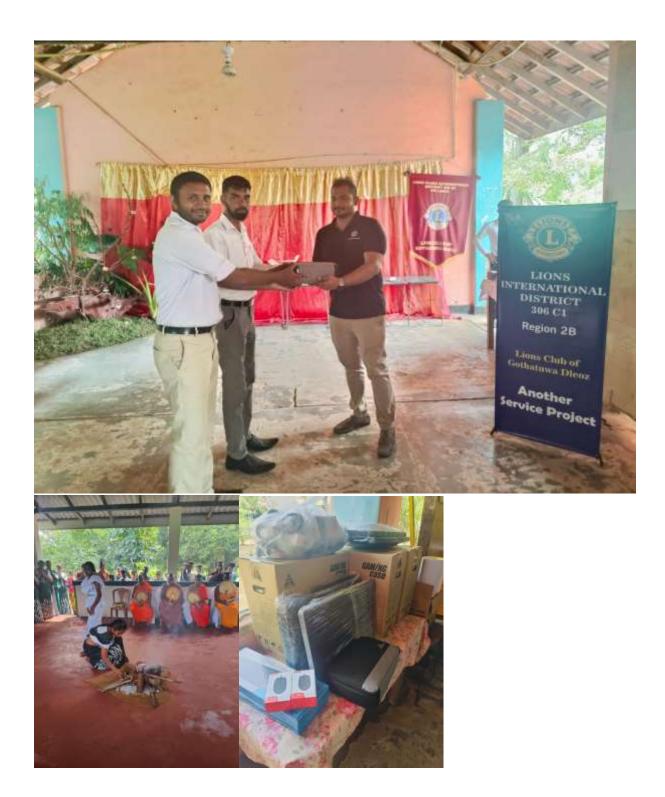

#### Phase 2 (Any Other Youth Development Related) -:

On the day of 21<sup>st</sup> November 2024, we donated computers to the school. These contained a valuable projector, 3 complete sets of computers, additional Power Supply, Key Boards, Mouse, Monitors, & Cables.

#### Phase 4 (Educational Support for Children affected by disaster)-:

On the day of the building opening, we donated school books for the 100 students of the school. We hope that this donation would be very helpful for the students in the new school term. The excess school books were handed over to the principal so that they will be distributed among the students later.

#### Phase 5 (Nutritional Meal Programs & Education Workshop for School Children)-:

On the day of the building opening, we provided the Students, Teachers and the parents with a food packet. We were able to bring a smile to the faces of the innocent students.