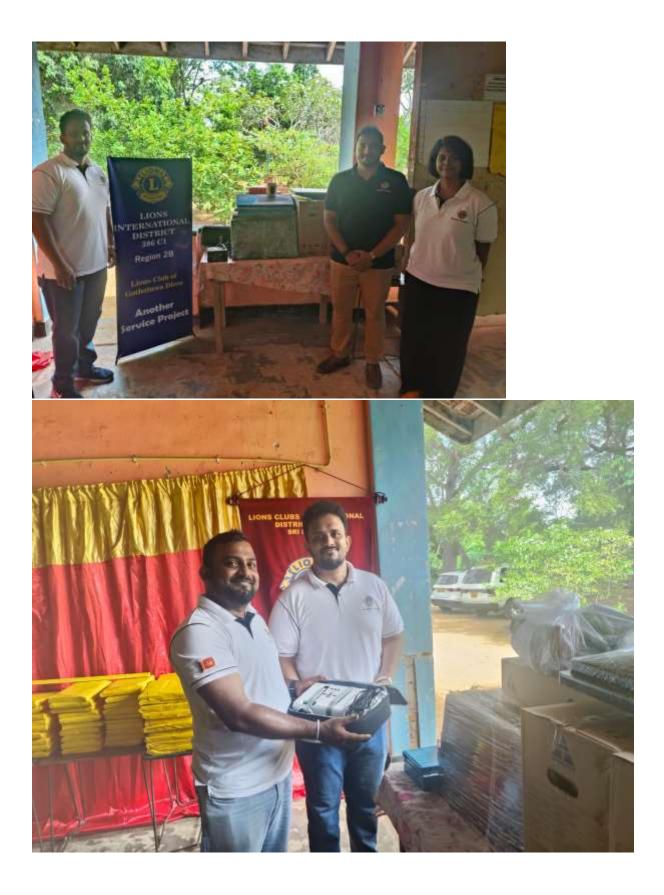

#### Phase 2 (Any Other Youth Development Related) -:

On the day of 21<sup>st</sup> November 2024, we donated computers to the school. These contained a valuable projector, 3 complete sets of computers, additional Power Supply, Key Boards, Mouse, Monitors, & Cables.

#### Phase 3 (Any Other Youth Development Related) -:

Fixed a door to the student bathroom.