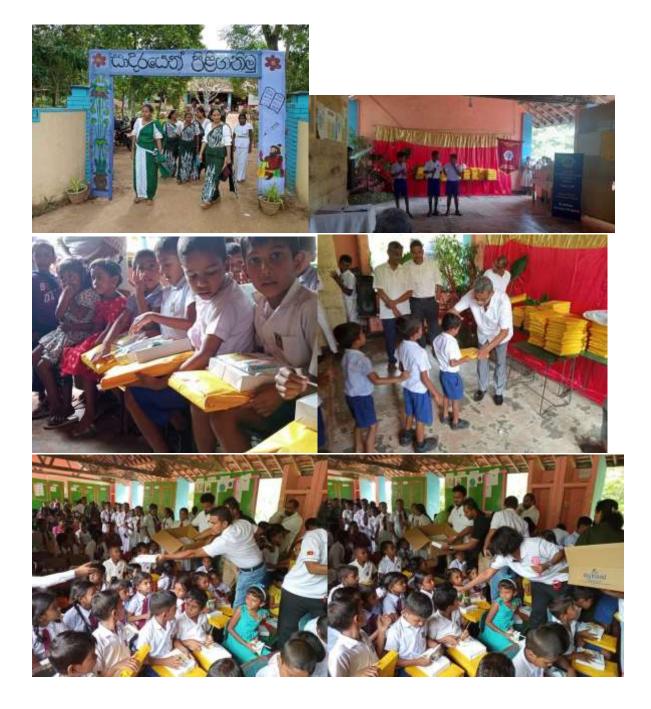

#### Phase 4 (Educational Support for Children affected by disaster)-:

On the day of the building opening, we donated school books for the 100 students of the school. We hope that this donation would be very helpful for the students in the new school term. The excess school books were handed over to the principal so that they will be distributed among the students later.

#### Phase 5 (Nutritional Meal Programs & Education Workshop for School Children)-:

On the day of the building opening, we provided the Students, Teachers and the parents with a food packet. We were able to bring a smile to the faces of the innocent students.

## Helping Hands of Teachers and Students

Principal Making a Thanking Speech onbehalf of the Teachers, Students and Parents