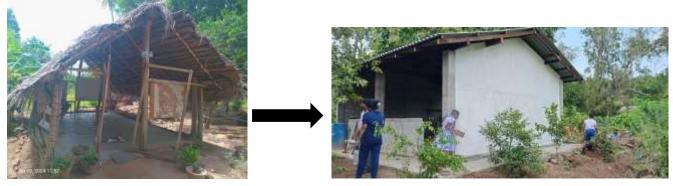

We selected a school in the rural area, in the central province. Peddogama Vidyalaya is an under privileged school consisting of children and teachers about 100. The reason to select this school is because of a video which was shared through a social media network. It showed that a class room filled with students and a teacher using umbrellas to avoid getting wet in the rain inside a class room. The Class room was build with wood & roofed using coconut branches. In the heavy rain, the water dripping from the roof damages the books and the lessons being terminated. Lion Osala, shared this video with the fellow lions of the club, and decided to build them a proper classroom.

#### Phase 1 (Educational Support for Children affected by disaster)-: -:

On the day of 21<sup>st</sup> November 2024, was an unforgettable beautiful day for the students, teachers and the villagers of Peddogama. The building was up and built, and it was ready to open. The Funding & Guidance of the Lions club of Gothatuwa DLeoz and the sweat and determination of the Villagers was an enormous success. The building was presented to the students.

### <u>Photos</u>

Before

After