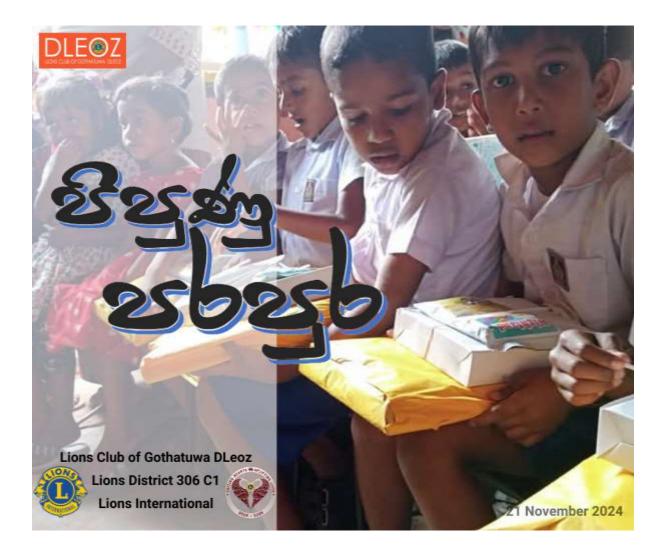

# Pipunu Parapura

## Multi Service Project

Lions Club of Gothatuwa DLeoz

### Project Report

| Project Title        | - Pipunu Parapura – Multi Service Project |
|----------------------|-------------------------------------------|
| Date of the Project  | - 21 November 2024                        |
| Project Chairperson  | - Lion Osala Vishwajith                   |
| Project Type         | - Multi-Service Project                   |
| Value of the Project | - Rs.657,315 /-                           |
| No of Beneficiaries  | – Direct – 120                            |