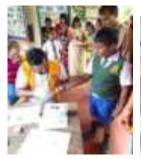

## Phase 1 (Educational Support for Children) -:

On the day of the project 18 Jan 2025, we donated school books for the 120 students of the school. We hope that this donation would be very helpful for the students in the new school term. The excess school books were handed over to the principal so that they will be distributed among the other students later.