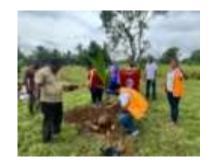

### Phase 4 (Planting 50,000 coconut plants Nationwide) -:

We donated 20 coconut trees to the school and at the same time the principal insisted the first Tree to be planted by the Lions of Gothatuwa DLeoz. So on his kind request, we planted the first Coconut tree at the school premises.