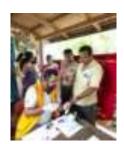

#### Phase 3 (School Diabetes Education) -:

On the day of the project, we did a diabetes screening project for the Students, Teachers and Parents. At the time the comments from all villagers were very good. For such a small test, they said they had to go to the main town and they appraised us for doing this in their village school.