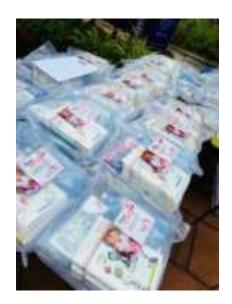

## Phase 1 (Educational Support for Children) -:

On the day of the project 18 Jan 2025, we donated school books for the 120 students of the school. We hope that this donation would be very helpful for the students in the new school term. The excess school books were handed over to the principal so that they will be distributed among the other students later.