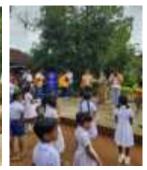

## Phase 1 (Educational Support for Children) -:

On the day of the project 18 Jan 2025, we donated school books for the 120 students of the school. We hope that this donation would be very helpful for the students in the new school term. The excess school books were handed over to the principal so that they will be distributed among the other students later.

## Phase 2 (Any Other Youth Development Related) -:

On the day of the project 18 Jan 2025, we donated musical instruments for the school band. We noticed that the Principal of the school, as a visionary leader has tried so much to bring the standard of the students to a greater point. They had a small school band, which had few instruments and most of the items were hand made using Throwaways. So we donated few musical items for them.