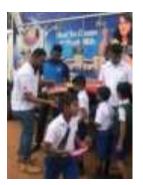

## Phase 1 (Educational Support for Children) -:

On the day of the project 18 Jan 2025, we donated school books for the 120 students of the school. We hope that this donation would be very helpful for the students in the new school term. The excess school books were handed over to the principal so that they will be distributed among the other students later.