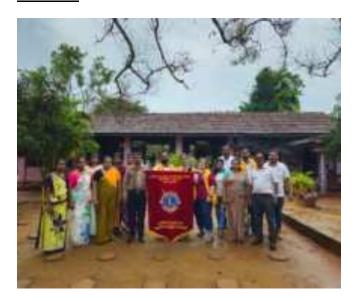

We, as Lions of Gothatuwa DLeoz selected a school in the rural area just like last year, in the central province. Thalawa Tirappane Vidyalaya is an under privileged school consisting of children and teachers about 130. The school location is in a very rural area where the village affected by Wild Elephants damages and was even not easy to access. There is only 1 government bus working in that area. The villagers make a living doing cultivation and hired work. They have strong determination to provide education to their kids, but face a lot of challengers in providing necessary requirements for the studies. For example, with the current inflation in the country, buying stationary items, uniforms, shoes and etc. is not easy for the parents.

## Phase 1 (Educational Support for Children) -:

On the day of the project 18 Jan 2025, we donated school books for the 120 students of the school. We hope that this donation would be very helpful for the students in the new school term. The excess school books were handed over to the principal so that they will be distributed among the other students later.