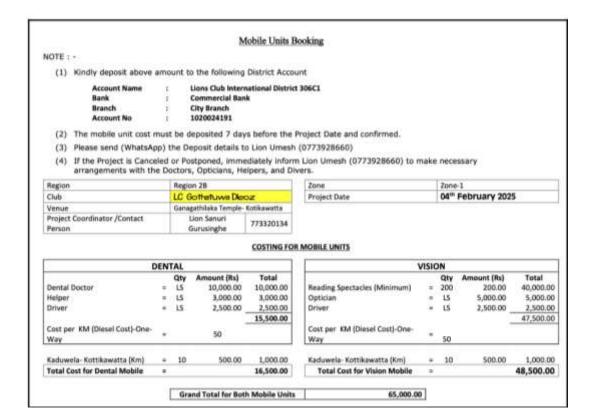

# **Cost of the Project**

| Description                                          |           | 2025       |
|------------------------------------------------------|-----------|------------|
|                                                      |           | February   |
| Income                                               |           |            |
| Lion Buddhini Perera MJF                             |           | 483,805.00 |
| Lion Kanchuka Punarjith MAF                          |           | 15,325.00  |
| Lion Osala Vishwajith                                |           | 1,000.00   |
|                                                      |           |            |
| Total Income                                         |           | 500,130.00 |
|                                                      |           |            |
| Expenses                                             |           |            |
| Mobile Units Booking – L/C International 306 C 1     |           | 65,000     |
| Total Cost for Dental Mobile Unit                    | 16,500    |            |
| Total Cost for Vision Mobile Unit                    | 48,500    |            |
| ST Food Distributors – Fresh Milk Full Cream 1 Liter | ,         | 115,500    |
| ST Food – Invoice 72030                              | 57,750    | ,          |
| ST Food – Invoice 72031                              | 57,750    |            |
| Tasty Caters – Food & Drinks                         | , , , , , | 121,630    |
| Milk Rice with Onion Sambol                          | 15,400    | ,          |
| Butter Cake 2 kg                                     | 2,850     |            |
| Banana 1 kg                                          | 1,500     |            |
| Egg Sandwich                                         | 29,400    |            |
| Paper Plates                                         | 300       |            |
| Tissues packets                                      | 150       |            |
| Lunch Packets                                        | 45,500    |            |
| Delivery Cost                                        | 880       |            |
| Chathuma Creations – Design and Printouts            |           | 169,900    |
| Banner Design Cost                                   | 3,000     |            |
| 5ft x 3 ft Flex with Side Pockets                    | 55,000    |            |
| Token Design Cost (3 styles)                         | 3,000     |            |
| Token Printouts                                      | 2,000     |            |
| Diabetics A4 leaflet                                 | 3,000     |            |
| Vision A4 Leaflet                                    | 3,000     |            |
| A4 Leaflet printouts x 2 sides                       | 88,000    |            |
| Canopy Tent                                          | 12,000    |            |
| Total Indirect Expences                              |           | 29,000     |
| Good will Gesture – Dental mobile Unit               | 14,500    | 23,000     |
| Good will Gesture – Vision mobile Unit               | 14,500    |            |
| post viii destai e vision mosile dine                | 1,,500    |            |
| Total Expenses                                       |           | 500,130.00 |
| •                                                    |           | ,          |
|                                                      |           |            |