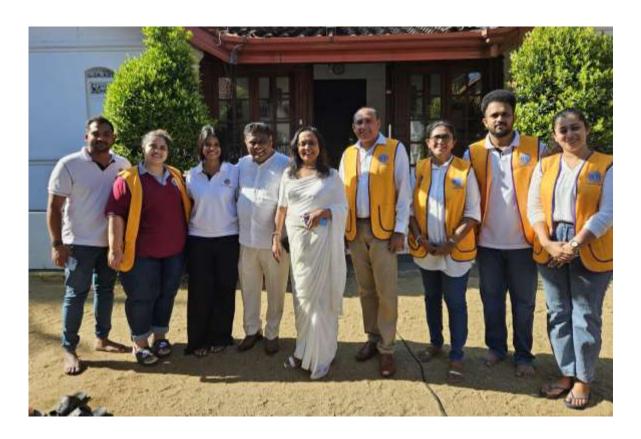

# **Project Report**

**Project Title** - Save a Life, Protect Health – Multi Service Project

**Date of the Project** - 04 February 2025

**Project Chairperson** - Lion Buddhini Perera MJF

Project Type - Multi-Service Project

To gather more crowd to this cause, Lions of DLeoz welcomed the Kohilawaththa Welfare Society members. This led to a more widened, well organized and super effective project.

This project was broadcasted through prominent Media channels in Sri Lanka and advertised through social media. We managed to use Banners in the main streets to increase awareness.