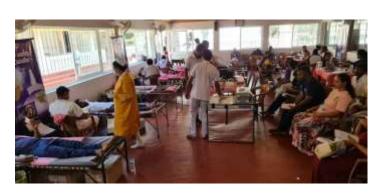

### Phase 3 (Blood Donation Campaign) -:

With the help of the Kohilawaththa Welfare Society, we invited the Sri Jayawardhanapura hospital Blood Unit to join with us in the Blood Donation Campaign. Accepting our invitation, Doctors, Nurses and other helpers came to Kohilawaththa Temple with their equipment. Special Thanks to the Hospital crew who took utter good care of the donors. By the end of the campaign the doctors mentioned to the Lions of DLeoz, that they were able to collect more than 140+ units of Blood and it's the most they had collected in a single campaign.

As the international standard of one unit of blood could save 3 lives, we as Lions are more than proud hope that more than 400 lives could be saved because of this valuable project.