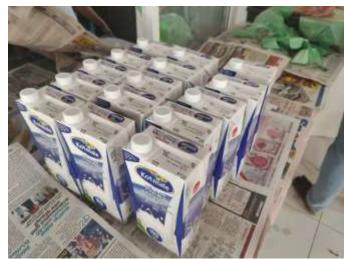

# Phase 4 (Any other hunger relief related project) -:

In correspondence to the Blood Donation Campaign, we organized a meal distribution to the donors. Distributed a Vege Sandwich, Cutlet, Piece of Cake, Banana & Milk Packet to each donor. Addition to that a 1 Liter of Fresh Milk Packet was distributed among them. Another table of Milk Rice, Cake, Sandwich & Banana was prepared for the invitees, doctors, nurses, helpers and etc.