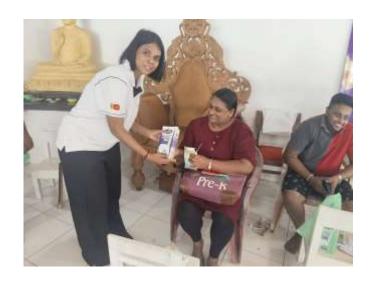

# Phase 4 (Any other hunger relief related project) -:

In correspondence to the Blood Donation Campaign, we organized a meal distribution to the donors. Distributed a Vege Sandwich, Cutlet, Piece of Cake, Banana & Milk Packet to each donor. Addition to that a 1 Liter of Fresh Milk Packet was distributed among them. Another table of Milk Rice, Cake, Sandwich & Banana was prepared for the invitees, doctors, nurses, helpers and etc.