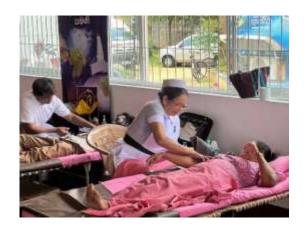

### Phase 3 (Blood Donation Campaign) -:

With the help of the Kohilawaththa Welfare Society, we invited the Sri Jayawardhanapura hospital Blood Unit to join with us in the Blood Donation Campaign. Accepting our invitation, Doctors, Nurses and other helpers came to Kohilawaththa Temple with their equipment. Special Thanks to the Hospital crew who took utter good care of the donors. By the end of the campaign the doctors mentioned to the Lions of DLeoz, that they were able to collect more than 140+ units of Blood and it's the most they had collected in a single campaign.

As the international standard of one unit of blood could save 3 lives, we as Lions are more than proud hope that more than 400 lives could be saved because of this valuable project.