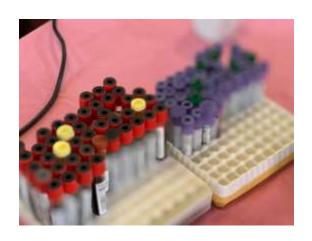

### Phase 3 (Blood Donation Campaign) -:

With the help of the Kohilawaththa Welfare Society, we invited the Sri Jayawardhanapura hospital Blood Unit to join with us in the Blood Donation Campaign. Accepting our invitation, Doctors, Nurses and other helpers came to Kohilawaththa Temple with their equipment. Special Thanks to the Hospital crew who took utter good care of the donors. By the end of the campaign the doctors mentioned to the Lions of DLeoz, that they were able to collect more than 140+ units of Blood and it's the most they had collected in a single campaign.

As the international standard of one unit of blood could save 3 lives, we as Lions are more than proud hope that more than 400 lives could be saved because of this valuable project.