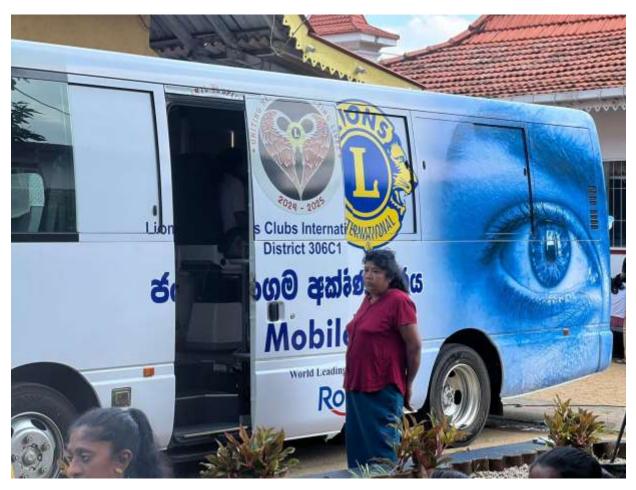

# Phase 1 (Vision Screening and Low-Vision Rehabilitation through Mobile Unit) -:

We used the Mobile Units of the District to evaluate the Eye sight of more than 200 participants and distributed spectacles after a diagnosis of the relevant doctors. The underprivileged people who were not able to afford to buy spectacles were happy to receive free Spectacles after a free intensive modernized clinical screening.