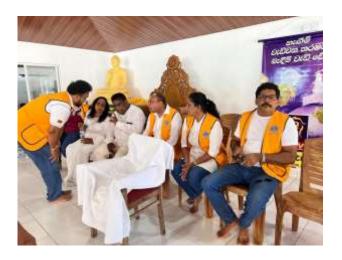

### Phase 3 (Blood Donation Campaign) -:

With the help of the Kohilawaththa Welfare Society, we invited the Sri Jayawardhanapura hospital Blood Unit to join with us in the Blood Donation Campaign. Accepting our invitation, Doctors, Nurses and other helpers came to Kohilawaththa Temple with their equipment. Special Thanks to the Hospital crew who took utter good care of the donors. By the end of the campaign the doctors mentioned to the Lions of DLeoz, that they were able to collect more than 140+ units of Blood and it's the most they had collected in a single campaign.

As the international standard of one unit of blood could save 3 lives, we as Lions are more than proud hope that more than 400 lives could be saved because of this valuable project.