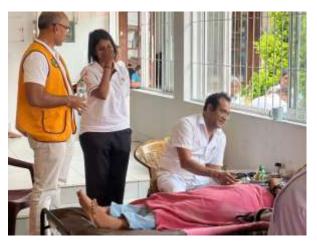

### Phase 3 (Blood Donation Campaign) -:

With the help of the Kohilawaththa Welfare Society, we invited the Sri Jayawardhanapura hospital Blood Unit to join with us in the Blood Donation Campaign. Accepting our invitation, Doctors, Nurses and other helpers came to Kohilawaththa Temple with their equipment. Special Thanks to the Hospital crew who took utter good care of the donors. By the end of the campaign the doctors mentioned to the Lions of DLeoz, that they were able to collect more than 140+ units of Blood and it's the most they had collected in a single campaign.