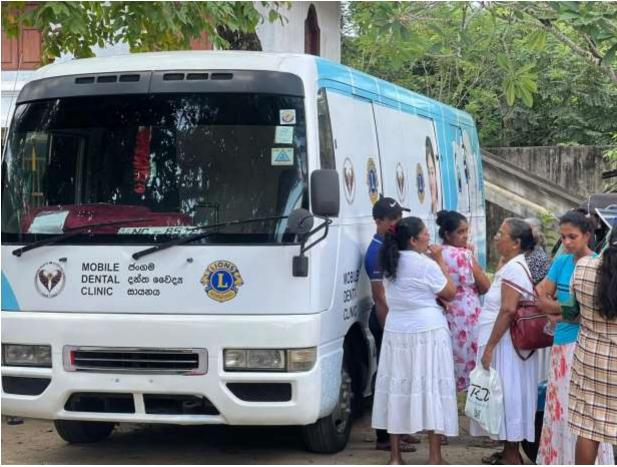

# Phase 2 (Dental Care through Mobile Unit) -:

Many people do not pay attention to their Dental care. Specially the underprivileged families. Even there are free Dental Clinics and hospitals run by the government, most of the population hesitate to visit due to the long ques. Using our Mobile Units of the District, we took the Dental Care Clinic to the people where they had the chance to get a free check-up without hazzle. The professional doctors and the crew took a major care of the people of the area.