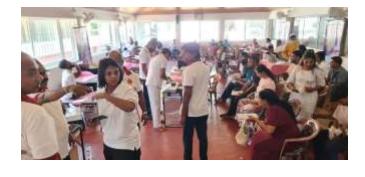

### Phase 3 (Blood Donation Campaign) -:

With the help of the Kohilawaththa Welfare Society, we invited the Sri Jayawardhanapura hospital Blood Unit to join with us in the Blood Donation Campaign. Accepting our invitation, Doctors, Nurses and other helpers came to Kohilawaththa Temple with their equipment. Special Thanks to the Hospital crew who took utter good care of the donors. By the end of the campaign the doctors mentioned to the Lions of DLeoz, that they were able to collect more than 140+ units of Blood and it's the most they had collected in a single campaign.

As the international standard of one unit of blood could save 3 lives, we as Lions are more than proud hope that more than 400 lives could be saved because of this valuable project.