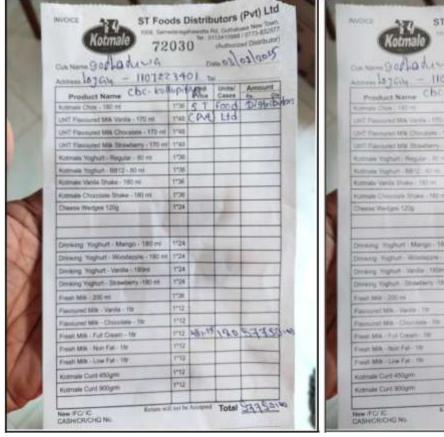

# **Cost of the Project**

| Description                                          |           | 2025       |
|------------------------------------------------------|-----------|------------|
|                                                      |           | February   |
| Income                                               |           |            |
| Lion Buddhini Perera MJF                             |           | 483,805.00 |
| Lion Kanchuka Punarjith MAF                          |           | 15,325.00  |
| Lion Osala Vishwajith                                |           | 1,000.00   |
|                                                      |           |            |
| Total Income                                         |           | 500,130.00 |
|                                                      |           |            |
| Expenses                                             |           |            |
| Mobile Units Booking – L/C International 306 C 1     |           | 65,000     |
| Total Cost for Dental Mobile Unit                    | 16,500    |            |
| Total Cost for Vision Mobile Unit                    | 48,500    |            |
| ST Food Distributors – Fresh Milk Full Cream 1 Liter | ,         | 115,500    |
| ST Food – Invoice 72030                              | 57,750    | ,          |
| ST Food – Invoice 72031                              | 57,750    |            |
| Tasty Caters – Food & Drinks                         | , , , , , | 121,630    |
| Milk Rice with Onion Sambol                          | 15,400    | ,          |
| Butter Cake 2 kg                                     | 2,850     |            |
| Banana 1 kg                                          | 1,500     |            |
| Egg Sandwich                                         | 29,400    |            |
| Paper Plates                                         | 300       |            |
| Tissues packets                                      | 150       |            |
| Lunch Packets                                        | 45,500    |            |
| Delivery Cost                                        | 880       |            |
| Chathuma Creations – Design and Printouts            |           | 169,900    |
| Banner Design Cost                                   | 3,000     |            |
| 5ft x 3 ft Flex with Side Pockets                    | 55,000    |            |
| Token Design Cost (3 styles)                         | 3,000     |            |
| Token Printouts                                      | 2,000     |            |
| Diabetics A4 leaflet                                 | 3,000     |            |
| Vision A4 Leaflet                                    | 3,000     |            |
| A4 Leaflet printouts x 2 sides                       | 88,000    |            |
| Canopy Tent                                          | 12,000    |            |
| Total Indirect Expences                              |           | 29,000     |
| Good will Gesture – Dental mobile Unit               | 14,500    | 23,000     |
| Good will Gesture – Vision mobile Unit               | 14,500    |            |
| post viii destai e vision mosile dine                | 1,,500    |            |
| Total Expenses                                       |           | 500,130.00 |
| •                                                    |           | ,          |
|                                                      |           |            |

| Kotmala 72                          | 03    | 1 30.0   | (Audhorin | nia New Tol<br>10273-8505<br>nii Cyambali |
|-------------------------------------|-------|----------|-----------|-------------------------------------------|
| The American                        | 00    |          | lean      | 01/201                                    |
| - sollatura                         | 24    | O I      |           | W. B. S. S.                               |
| lozaly - 1107#2                     |       | OI to    | 131100ar  | Amount                                    |
| Product Name Chic Smil              |       |          | Cours     | No.                                       |
| Kathan (Dan 180 m)                  | 1738  | - Birth  | food      | D/94/                                     |
| LINE PROGRAMMENTAL VISION - 175 PK  | 17411 | CPA      | Lid       |                                           |
| Unit Flamman MR Changes - 175 rd    | 1148  |          |           | -                                         |
| Unit Faccured Mill Downley - 170 or | HAI   |          |           |                                           |
| Komas tophat) Replan 10 no          | 1736  |          |           |                                           |
| National Englant - BB 12 - 82 mg    | 1730  |          |           |                                           |
| Kathala Vanis Stoke / 185 m         | 1736  |          |           |                                           |
| Karryan Changas Shake - MCHI        | 1236  |          |           |                                           |
| Cheese Worldon 120g                 | 1124  |          |           |                                           |
|                                     |       |          |           |                                           |
|                                     |       |          |           |                                           |
| Driveng Tighert Margo (MC re        | 1124  |          |           |                                           |
| Denking Yagrum - Workspile - (10 m) | 1124  |          |           |                                           |
| Drowing Yoghurt - Vandar 180m       | 5524  |          |           |                                           |
| Drawing Fighur. Drawbary (MC ex     | 108   |          |           |                                           |
| Francisco (200 ml)                  | 109   |          |           |                                           |
| Favored Mix. Visite 179             | TIE   |          |           |                                           |
| Faminal Min - Chichies - Tit        | 1112  |          |           |                                           |
| Floor, MR. / Full County   TAY      | ma    | 16 N. Y. | 130       | 5775                                      |
| From Mile - Novi Feb - 18y          | 1112  |          |           |                                           |
| Freeh Mile - Line Fox - 190         | 1752  |          |           |                                           |
| Kotmule Curt 450gm                  | 1112  |          |           |                                           |
| Kuemale Curd 900gm                  | 1112  |          |           |                                           |
| KIE DR CIPE SOOP                    | -     |          |           |                                           |