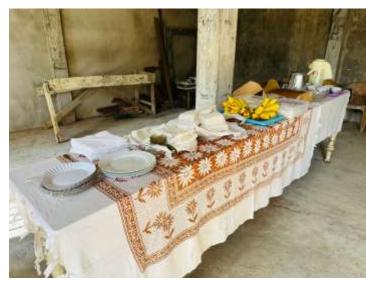

# Phase 4 (Any other hunger relief related project) -:

In correspondence to the Blood Donation Campaign, we organized a meal distribution to the donors. Distributed a Vege Sandwich, Cutlet, Piece of Cake, Banana & Milk Packet to each donor. Addition to that a 1 Liter of Fresh Milk Packet was distributed among them. Another table of Milk Rice, Cake, Sandwich & Banana was prepared for the invitees, doctors, nurses, helpers and etc.