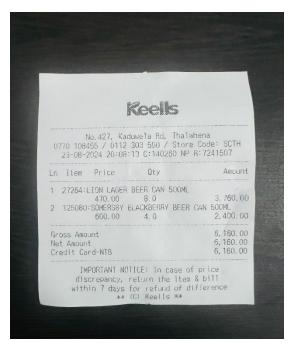

#### **Admin ACC:**

Note 2

| Expenses           | Cash      | Bank |
|--------------------|-----------|------|
| Venue              | 10,000.00 |      |
| Chairs and Tables  | 1,225.00  |      |
| Food               | 14,956.25 |      |
| Plates and glasses | 5,300.00  |      |
| Drinks             | 6,160.00  |      |
| Total Expenses     | 37,641.25 |      |