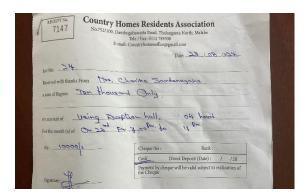

#### **Admin ACC:**

Note 2

| Expenses           | Cash      | Bank |
|--------------------|-----------|------|
| Venue              | 10,000.00 |      |
| Chairs and Tables  | 1,225.00  |      |
| Food               | 14,956.25 |      |
| Plates and glasses | 5,300.00  |      |
| Drinks             | 6,160.00  |      |
| Total Expenses     | 37,641.25 |      |