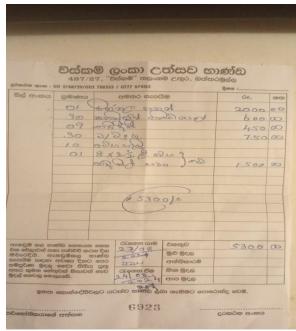

#### **Admin ACC:**

Note 2

| Expenses           | Cash      | Bank |
|--------------------|-----------|------|
| Venue              | 10,000.00 |      |
| Chairs and Tables  | 1,225.00  |      |
| Food               | 14,956.25 |      |
| Plates and glasses | 5,300.00  |      |
| Drinks             | 6,160.00  |      |
| Total Expenses     | 37,641.25 |      |