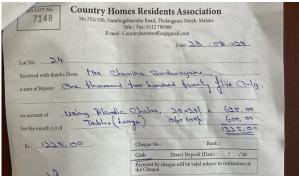

#### **Admin ACC:**

Note 2

| Expenses           | Cash      | Bank |
|--------------------|-----------|------|
| Venue              | 10,000.00 |      |
| Chairs and Tables  | 1,225.00  |      |
| Food               | 14,956.25 |      |
| Plates and glasses | 5,300.00  |      |
| Drinks             | 6,160.00  |      |
| Total Expenses     | 37,641.25 |      |