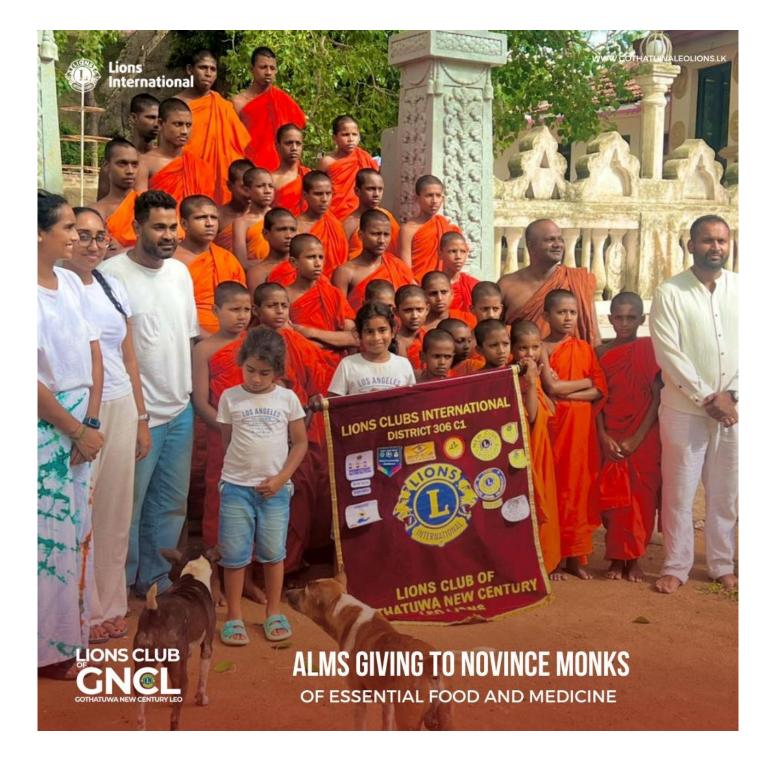

#### **Project Description**

Lions Club of Gothatuwa Century Leo was offered an opportunity to support novice monks at Sri Jinodaya Maha Pirivena, Eppawela, in Anuradhapura District on 26th of October 2024.

There are nearly 70 novice monks resides and train in this pirivena and our members were able to offer essential food items and medicines to these monks on this day.