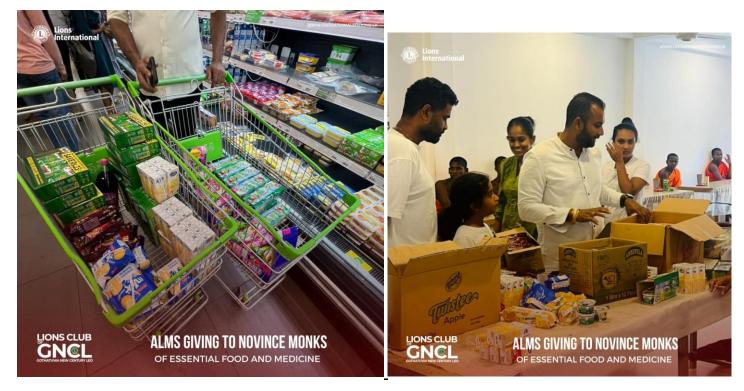

#### **Project Description**

Lions Club of Gothatuwa Century Leo was offered an opportunity to support novice monks at Sri Jinodaya Maha Pirivena, Eppawela, in Anuradhapura District on 26th of October 2024.

There are nearly 70 novice monks resides and train in this pirivena and our members were able to offer essential food items and medicines to these monks on this day.