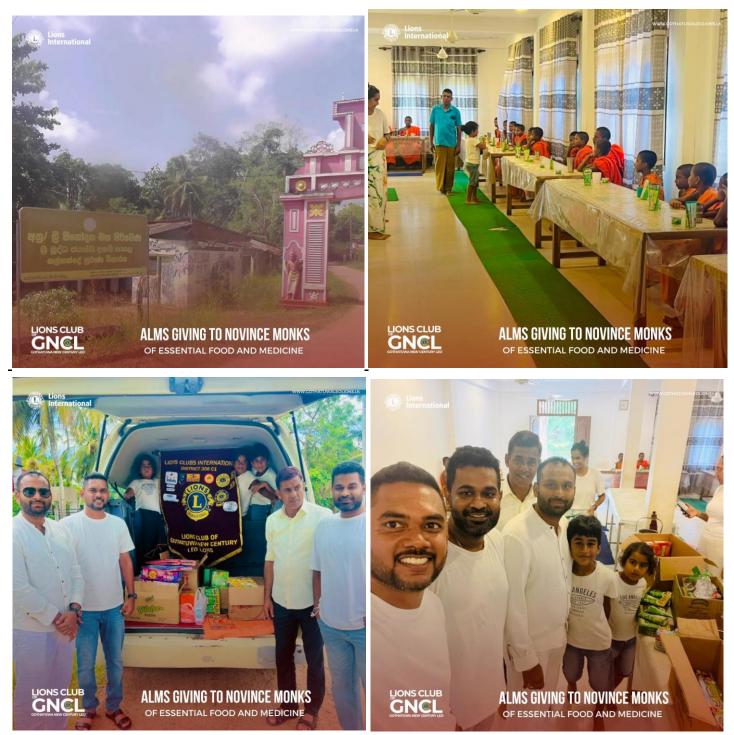

#### **Project Description**

Lions Club of Gothatuwa Century Leo was offered an opportunity to support novice monks at Sri Jinodaya Maha Pirivena, Eppawela, in Anuradhapura District on 26th of October 2024.

There are nearly 70 novice monks resides and train in this pirivena and our members were able to offer essential food items and medicines to these monks on this day.