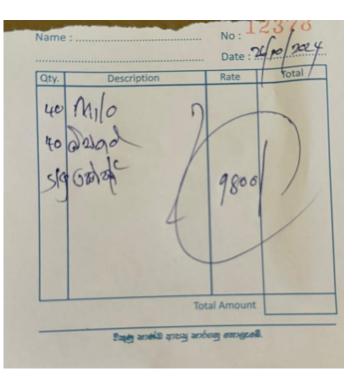

Purchase of Stationary Items Snacks Total Expenses 26,712.00 9,800.00 **36,512.00** 

| JAVAMAGA BOOK SHOP<br>314/1, AVISSAWELLA ROAD<br>ANGODA JUNCTION<br>TEL 0114400004/0774849111<br>RECT: :::0001 #3578 JBS<br>DATE::23/10/2024 TIME::::11:24 |                                  |                              |                                      |  |
|------------------------------------------------------------------------------------------------------------------------------------------------------------|----------------------------------|------------------------------|--------------------------------------|--|
| NU. NAME                                                                                                                                                   | QTY                              | PRICE                        | AMOLIK.                              |  |
| 01.120p. Ex.<br>02.CR - 3<br>03.TOTAL DIS<br>04.Toy Set<br>05.DEPT1                                                                                        | 3<br>1<br>COUNT<br>109<br>1<br>1 | 270.00<br>630.00<br>25434.00 | 450.00<br>270.00<br>-72.00<br>630.00 |  |
| TOTAL 26712.00<br>CASH 26712.00<br>THANK YOU, COME AGAIN<br>(NO MONEY REFUND)                                                                              |                                  |                              |                                      |  |
|                                                                                                                                                            |                                  |                              |                                      |  |