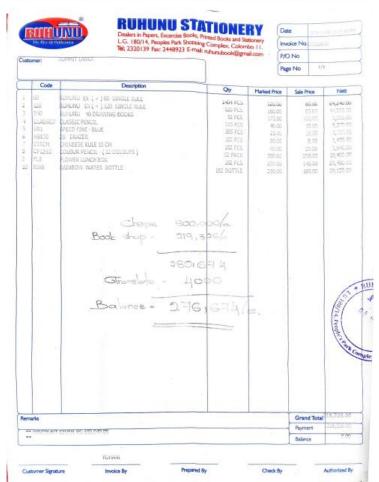

## Income & Expenses Report

| Income                             |          |          |            |
|------------------------------------|----------|----------|------------|
| Sponsorship by Lion Teshan Dilanka |          |          | 455,926.00 |
| Total Income                       |          |          | 455,926.00 |
| Expenses                           |          |          |            |
| School Bags                        | 182.00   | 1,300.00 | 236,600.00 |
| 80 Page Excersise Books            | 1,404.00 | 60.00    | 84,240.00  |
| 120 Page Excersise Books           | 520.00   | 85.00    | 44,200.00  |
| 40 page drawing books              | 52.00    | 100.00   | 5,200.00   |
| Classic Pensils                    | 515.00   | 18.00    | 9,270.00   |
| Blue Pens                          | 395.00   | 16.00    | 6,320.00   |
| Earsers                            | 182.00   | 8.00     | 1,456.00   |
| Rulers                             | 182.00   | 20.00    | 3,640.00   |
| Colour Pencil Boxes                | 52.00    | 200.00   | 10,400.00  |
| Water Bottles                      | 182.00   | 160.00   | 29,120.00  |
| Lunch Boxes                        | 182.00   | 140.00   | 25,480.00  |
| Total Expenses                     |          |          | 455,926.00 |
|                                    |          |          |            |